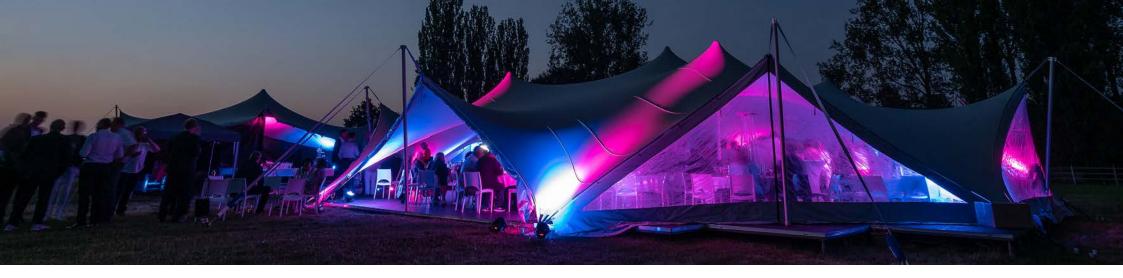

# Arachnid

SizeID:Seats:Standing:6 Sided - 17m øA680100

8 Sided - 20m Ø A8 150 180

Type: Stretch Tent | Colour: Chino Brown | Modular: No

www.devonpartymarquees.co.uk

The Arachnid is a stunning 8 or 6-sided stretch tent. Unlike the other tents in our collection, which are all white, this striking and luxurious design is finished in a light chino brown. Each layout feels light and spacious; and what sets this apart from other stretch tents is the ability to add walls to each of the side openings. This system means the tent can be completely closed down without losing space. The Arachnid will come with a set of clear window or side panels, each has a central zipper so they can be opened and rolled up.