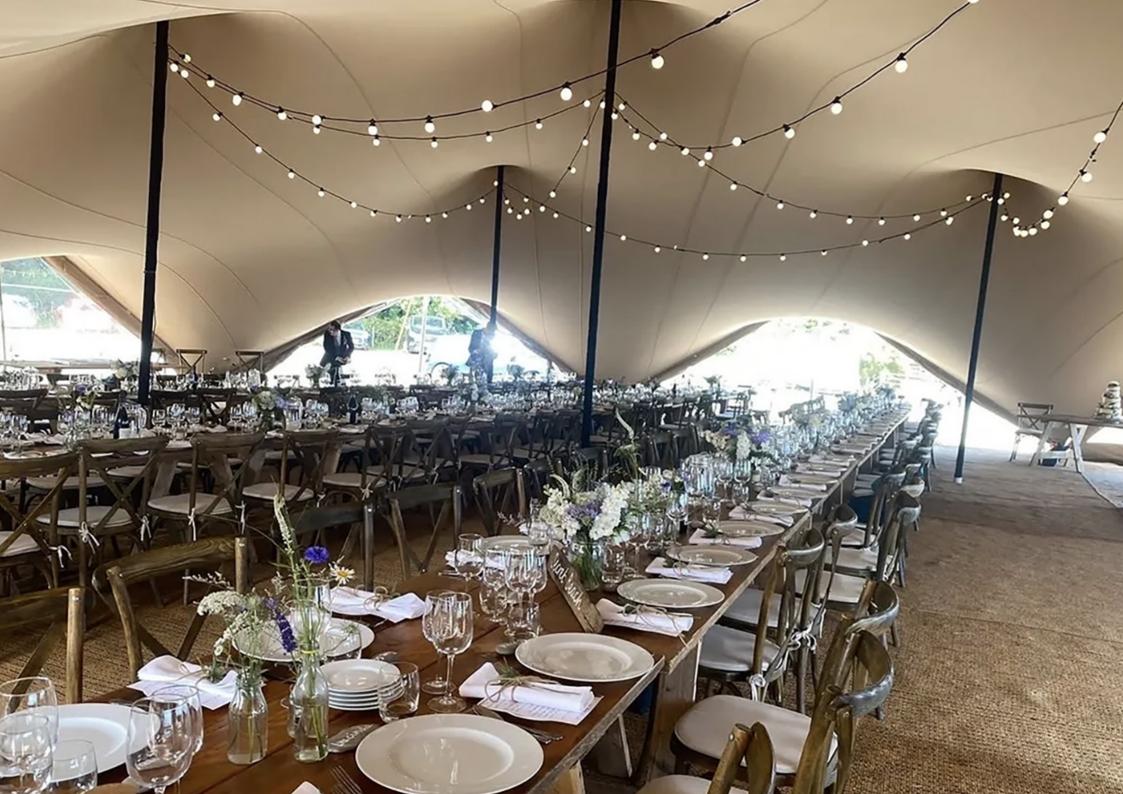

# Capacity

130 seated on round tables\*
144 seated on rectangle (trestle) tables\*
180 standing

# **Flooring**

Dandy Dura matting (brown or corn)