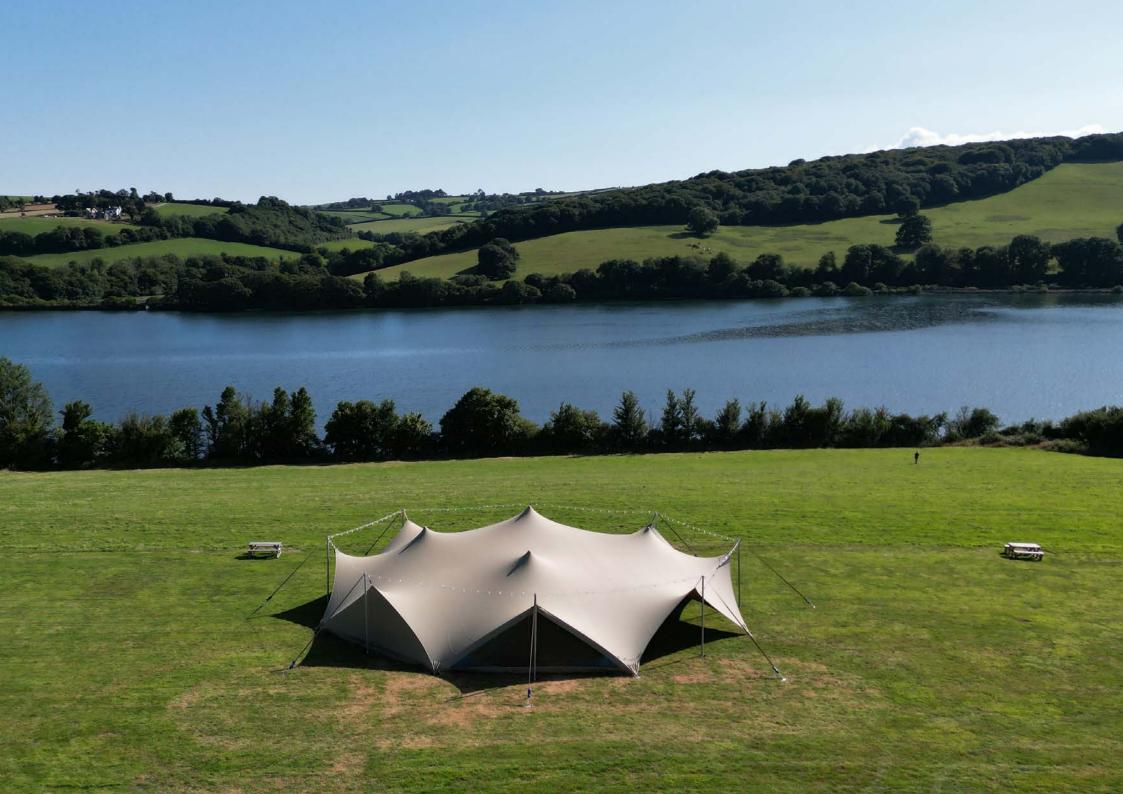

# Arachnid

SizeID:Seats:Standing:6 Sided - 17m øA680100

8 Sided - 20m Ø A8 150 180

Type: Stretch Tent | Colour: Chino Brown | Modular: No

www.devonpartymarquees.co.uk

The Arachnid is a stunning 8 or 6-sided stretch tent. Unlike the other tents in our collection, which are all white, this striking and luxurious design is finished in a light chino brown. Each layout feels light and spacious; and what sets this apart from other stretch tents is the ability to add walls to each of the side openings. This system means the tent can be completely closed down without losing space. The Arachnid will come with a set of clear window or side panels, each has a central zipper so they can be opened and rolled up.

# Dimensions

17 m ø 56 ft ø