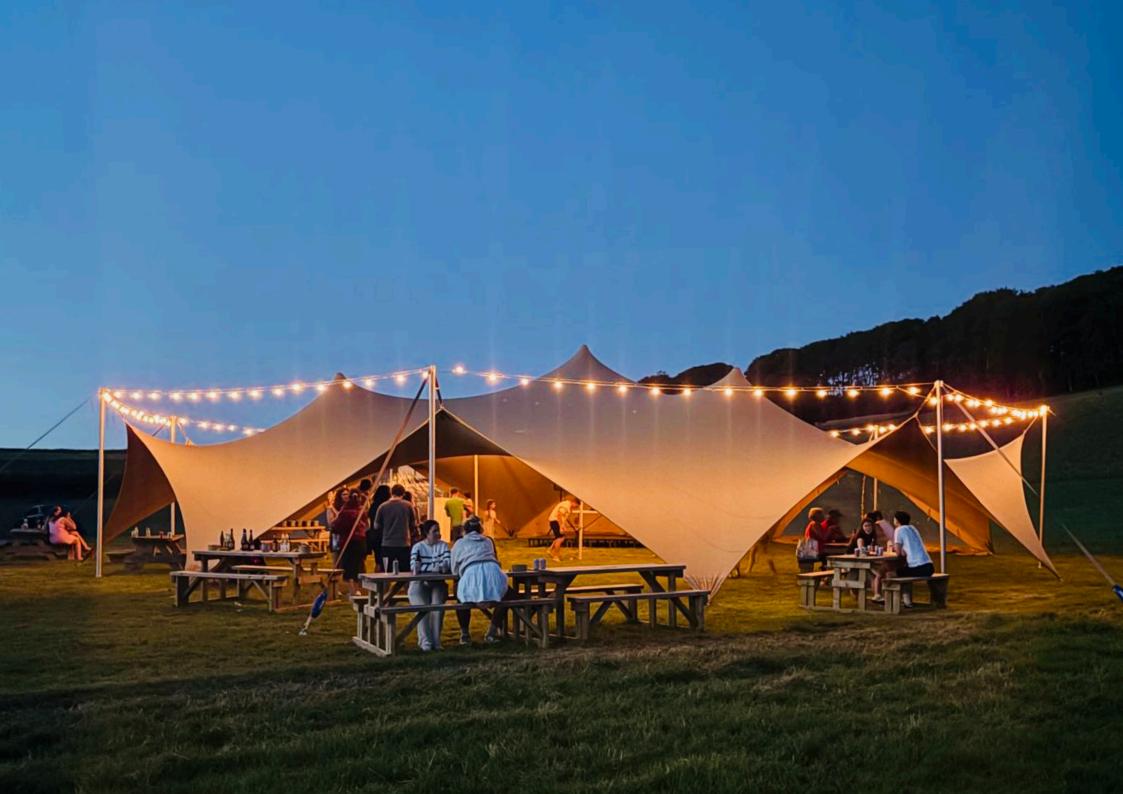

# Arachnid

SizeID:Seats:Standing:6 Sided - 17m øA680100

8 Sided - 20m Ø A8 150 180

Type: Stretch Tent | Colour: Chino Brown | Modular: No

www.devonpartymarquees.co.uk

The Arachnid is a stunning 8 or 6-sided stretch tent. Unlike the other tents in our collection, which are all white, this striking and luxurious design is finished in a light chino brown. Each layout feels light and spacious; and what sets this apart from other stretch tents is the ability to add walls to each of the side openings. This system means the tent can be completely closed down without losing space. The Arachnid will come with a set of clear window or side panels, each has a central zipper so they can be opened and rolled up.

#### Lighting

Festoon Lights: Interior + Exterior (LED 240v) Centre Pole Spot Lights (LED Battery) Outside Up Lighters (LED Battery)