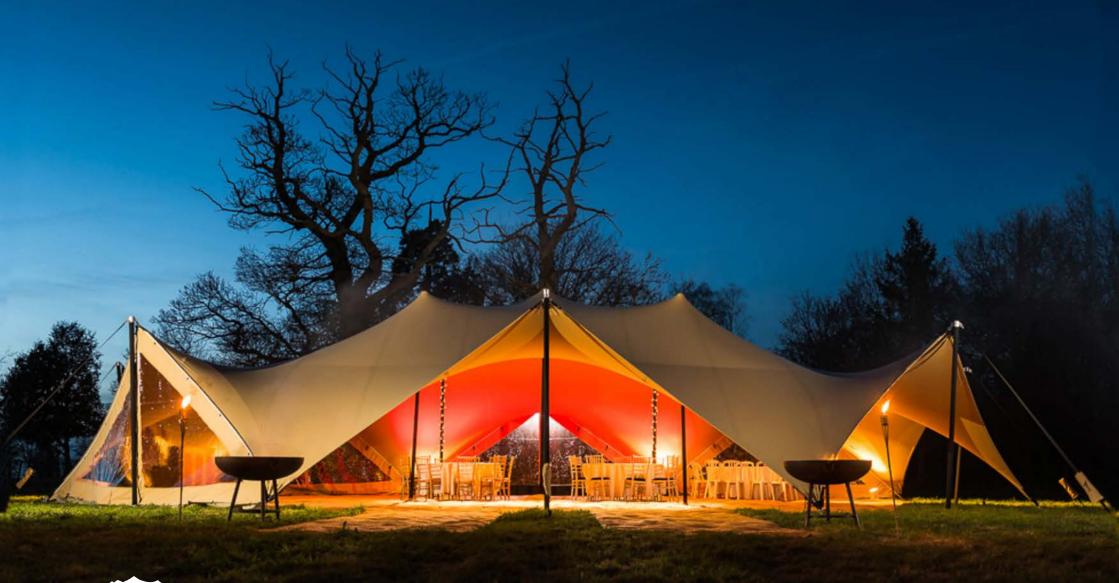

# Arachnid

SizeID:Seats:Standing:6 Sided - 17m øA680100

8 Sided - 20m Ø A8 150 180

Type: Stretch Tent | Colour: Chino Brown | Modular: No

www.devonpartymarquees.co.uk

The Arachnid is a stunning 8 or 6-sided stretch tent. Unlike the other tents in our collection, which are all white, this striking and luxurious design is finished in a light chino brown. Each layout feels light and spacious; and what sets this apart from other stretch tents is the ability to add walls to each of the side openings. This system means the tent can be completely closed down without losing space. The Arachnid will come with a set of clear window or side panels, each has a central zipper so they can be opened and rolled up.