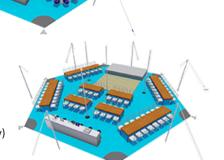

### 8-Sided Arachnid

## **Dimensions**

20 m ø 66 ft ø

### Surface Area

330 m<sup>2</sup> 3552 ft<sup>2</sup>

# Capacity

130 seated on round tables\*
144 seated on rectangle (trestle) tables\*
180 standing