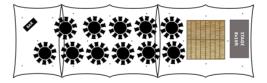

## 70 Seated (Round Tables)

Arachnid 6-Sided (17m) Dandy Dura Matted Floor Lighting (see notes) 12x16' Wooden Dance Floor 70x Chairs (see notes) 7x 5ft6 Round Tables

£4,900 | £4,800

(£4,083 ex VAT) (£4,000 ex VAT) cross back / chiavari wooden folding

## 80 Seated

(Rustic Trestle Tables)

Arachnid 6-Sided (17m) Dandy Dura Matted Floor Lighting (see notes) 12x16' Wooden Dance Floor 80x Chairs (see notes) 10x 8x3ft Rustic Trestle Tables

£5,200 | £5,100

(£4,333 ex VAT) (£4,250 ex VAT) cross back / chiavari wooden folding

# 130 Seated

(Round Tables)

Arachnid 8-Sided (20m) Dandy Dura Matted Floor Lighting (see notes) 16x16' Wooden Dance Floor 130x Chairs (see notes) 13x 5ft6 Round Tables

£6,150 | £6,000

(£5,125 ex VAT) (£5,000 ex VAT) cross back / chiavari wooden folding

## 144 Seated

(Rustic Trestle Tables)

Arachnid 8-Sided (20m) **Dandy Dura Matted Floor** Lighting (see notes) 16x16' Wooden Dance Floor 144x Chairs (see notes) 18x 8x3ft Rustic Trestle Tables

£6,600 | £6,450