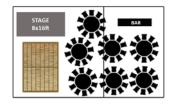

# 130 Seated

(Round Tables)

Arachnid 8-Sided (20m) Dandy Dura Matted Floor Lighting (see notes) 16x16' Wooden Dance Floor 130x Chairs (see notes) 13x 5ft6 Round Tables

£6,150 | £6,000

(£5,125 ex VAT) (£5,000 ex VAT) cross back / chiavari wooden folding

#### **NOTES:**

- The packages are a fixed price and cannot be amended
- Choice of Cross Back<sup>1</sup>, Chiavari Limewash<sup>2</sup> or Wooden Folding Chair<sup>3</sup>
- A set of window and solid chino walls are included
- Table linen NOT needed for the rustic trestle table
- Each setup accommodates extra space for a bar
- Festoon roof lights (240v)
- King pole wireless spot lights (10hr battery) c/w RC
- Optional exterior festoon (240v) and flood lights (battery) available
- Electrics not included we need to know about your power options
- We offer a complete service, please ask about all the extras
- Package price subject to a delivery charge of £9 + VAT per mile (one way)\*