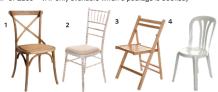

#### **NOTES:**

- The packages are a fixed price and cannot be amended
- Choice of Cross Back<sup>1</sup>, Chiavari Limewash<sup>2</sup> or Wooden Folding Chair<sup>3</sup>
- A set of window and solid chino walls are included
- Table linen NOT needed for the rustic trestle table
- Each setup accommodates extra space for a bar
- Festoon roof lights (240v)
- King pole wireless spot lights (10hr battery) c/w RC
- Optional exterior festoon (240v) and flood lights (battery) available
- Electrics not included we need to know about your power options
- We offer a complete service, please ask about all the extras
- Package price subject to a delivery charge of £9 + VAT per mile (one way)\*

## **NOTES:**

- The packages are a fixed price and cannot be amended
- Choice of Cross Back<sup>1</sup>, Chiavari Limewash<sup>2</sup>, Wooden Folding<sup>3</sup> or White Bistro Chair<sup>4</sup>
- We offer a complete service, please ask about all the extras
- Lighting includes festoon lights and dimmable king pole lights
- Each setup accommodates extra space for a bar
- A set of window and solid white walls are included
- Electrics not included we need to know about your power options
- Package price subject to a delivery charge of £9 + VAT per mile (one way)\*

#### NOTES:

- The packages are a fixed price and cannot be amended
- Choice of Cross Back<sup>1</sup>, Chiavari Limewash<sup>2</sup>, Wooden Folding<sup>3</sup> or White Bistro Chair<sup>4</sup>
- We offer a complete service, please ask about all the extras
- Lighting includes fairy lights (sides arches) and LED colour up lighters
- Trapeze are modular and can be joined in various ways
- 130 seated is an L shape design but you can also join lengthways (30x120ft / 9x36m)
- 90 seated can also be joined side on (40x60ft / 12x18m)
- Each setup accommodates extra space for a bar
- A set of window and solid white walls are included
- Electrics not included we need to know about your power options
- Package price subject to a delivery charge of £9 + VAT per mile (one way)\*

#### **NOTES:**

- The packages are a fixed price and cannot be amended
- Choice of Cross Back<sup>1</sup>, Chiavari Limewash<sup>2</sup>, Wooden Folding<sup>3</sup> or White Bistro Chair<sup>4</sup>
- We offer a complete service, please ask about all the extras
- Lighting includes festoon lights (sides + roof cross cables) and LED roof lights
- Each setup accommodates extra space for a bar
- A set of window and solid white walls are included
- Electrics not included we need to know about your power options
- Package price subject to a delivery charge of £9 + VAT per mile (one way)\*