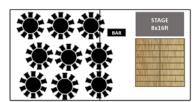

## 144 Seated

(Rustic Trestle Tables)

Arachnid 8-Sided (20m) **Dandy Dura Matted Floor** Lighting (see notes) 16x16' Wooden Dance Floor 144x Chairs (see notes) 18x 8x3ft Rustic Trestle Tables

£6,600 | £6,450

(£5,500 ex VAT) (£5,375 ex VAT) cross back / chiavari chair wooden folding

ADD ON:

- Can not be joined

Catering Tent £480 (£400 ex VAT)

- 20x20ft Matrix + Matted Floor + Light

(Save £130 + VAT only available when a package is booked)