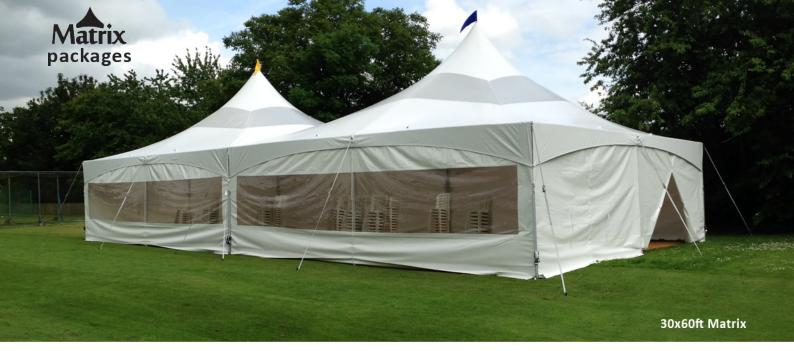

## 170 Seated

Poleadion 60x60ft (18x18m) Dandy Dura Matted Floor Lighting (see notes) 20x24' Wooden Dance Floor 170x Chairs (see notes) 17x 5'6 Round Tables

## £7,100 | £6,900 | £6,700

(£5,917 ex VAT) cross back / chiavari

(£5,750 ex VAT) wooden folding (£5,584 ex VAT) white bistro

## 250 Seated

Poleadion 60x80ft (18x24m) Dandy Dura Matted Floor Lighting (see notes) 20x24' Wooden Dance Floor 250x Chairs (see notes) 25x 5'6 Round Tables

## £8,750 | £8,450 | £8,150

(£7,292 ex VAT) cross back / chiavari

chair

(£7,042 ex VAT) wooden folding (£6,792 ex VAT) white bistro

170 Seated + 30 Evening Guests (200)