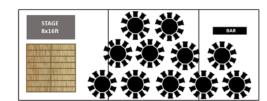

## 70 Seated (Round Tables)

Arachnid 6-Sided (17m) Dandy Dura Matted Floor Lighting (see notes) 12x16' Wooden Dance Floor 70x Chairs (see notes) 7x 5ft6 Round Tables

£4,900 | £4,800

(£4,083 ex VAT) (£4,000 ex VAT) cross back / chiavari wooden folding