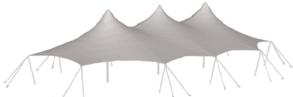

## 170 Seated

Poleadion 60x60ft (18x18m) Dandy Dura Matted Floor Lighting (see notes) 20x24' Wooden Dance Floor 170x Chairs (see notes) 17x 5'6 Round Tables

## 250 Seated

Poleadion 60x80ft (18x24m) Dandy Dura Matted Floor Lighting (see notes) 20x24' Wooden Dance Floor 250x Chairs (see notes) 25x 5'6 Round Tables