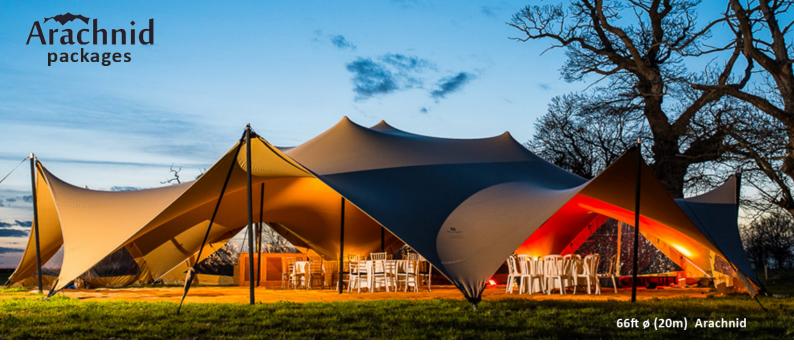

# 130 Seated

(Round Tables)

Arachnid 8-Sided (20m) Dandy Dura Matted Floor Lighting (see notes) 16x16' Wooden Dance Floor 130x Chairs (see notes) 13x 5ft6 Round Tables

£6,150 | £6,000

(£5,125 ex VAT) (£5,000 ex VAT) cross back / chiavari wooden folding

## 144 Seated

(Rustic Trestle Tables)

Arachnid 8-Sided (20m) **Dandy Dura Matted Floor** Lighting (see notes) 16x16' Wooden Dance Floor 144x Chairs (see notes) 18x 8x3ft Rustic Trestle Tables

£6,600 | £6,450