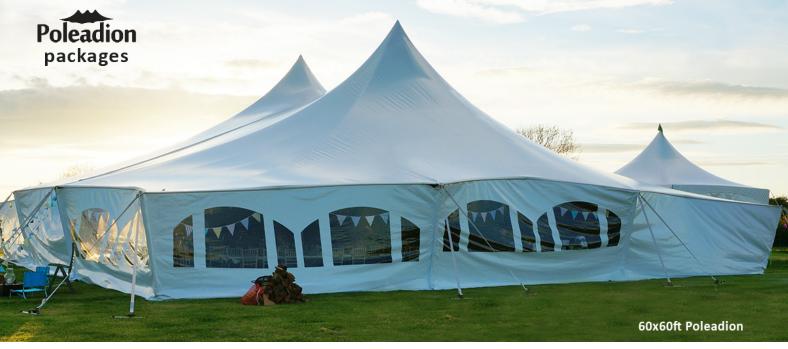

## 170 Seated

Poleadion 60x60ft (18x18m) Dandy Dura Matted Floor Lighting (see notes) 20x24' Wooden Dance Floor 170x Chairs (see notes) 17x 5'6 Round Tables

## £7,100 | £6,900 | £6,700

(£5,917 ex VAT) cross back / chiavari

(£5,750 ex VAT) wooden folding (£5,584 ex VAT) white bistro