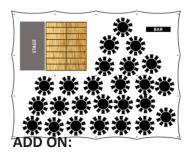

(£5,500 ex VAT) (£5,375 ex VAT) cross back / chiavari chair wooden folding

ADD ON:

- Can not be joined

Catering Tent £480 (£400 ex VAT)

- 20x20ft Matrix + Matted Floor + Light

(Save £130 + VAT only available when a package is booked)

Catering Tent £480 (£400 ex VAT)

- 20x20ft Matrix + Matted Floor + Light

(Save £130 + VAT only available when a package is booked)

**WE'VE GOT YOU COVERED** Cornwall, Devon, Dorset and Somerset

party marquees

## ADD ON:

Catering Tent £480 (£400 ex VAT)

- 20x20ft Matrix + Matted Floor + Light
- Can be joined to 70 + 110 Seated only (Save £130 + VAT only available when a package is booked)

WE'VE GOT YOU COVERED Cornwall, Devon, Dorset and Somerset