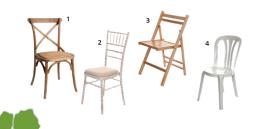

#### **NOTES:**

- The packages are a fixed price and cannot be amended
- Choice of Cross Back<sup>1</sup>, Chiavari Limewash<sup>2</sup> or Wooden Folding Chair<sup>3</sup>
- A set of window and solid chino walls are included
- Table linen NOT needed for the rustic trestle table
- Each setup accommodates extra space for a bar
- Festoon roof lights (240v)
- King pole wireless spot lights (10hr battery) c/w RC
- Optional exterior festoon (240v) and flood lights (battery) available
- Electrics not included we need to know about your power options
- We offer a complete service, please ask about all the extras
- Package price subject to a delivery charge of £9 + VAT per mile (one way)\*

## **NOTES:**

- The packages are a fixed price and cannot be amended
- Choice of Cross Back<sup>1</sup>, Chiavari Limewash<sup>2</sup>, Wooden Folding<sup>3</sup> or White Bistro Chair<sup>4</sup>
- We offer a complete service, please ask about all the extras
- Lighting includes festoon lights and dimmable king pole lights
- Each setup accommodates extra space for a bar
- A set of window and solid white walls are included
- Electrics not included we need to know about your power options
- Package price subject to a delivery charge of £9 + VAT per mile (one way)\*

#### NOTES:

- The packages are a fixed price and cannot be amended
- Choice of Cross Back<sup>1</sup>, Chiavari Limewash<sup>2</sup>, Wooden Folding<sup>3</sup> or White Bistro Chair<sup>4</sup>
- We offer a complete service, please ask about all the extras
- Lighting includes fairy lights (sides arches) and LED colour up lighters
- Trapeze are modular and can be joined in various ways
- 130 seated is an L shape design but you can also join lengthways (30x120ft / 9x36m)
- 90 seated can also be joined side on (40x60ft / 12x18m)
- Each setup accommodates extra space for a bar
- A set of window and solid white walls are included
- Electrics not included we need to know about your power options
- Package price subject to a delivery charge of £9 + VAT per mile (one way)\*

#### **NOTES:**

- The packages are a fixed price and cannot be amended
- Choice of Cross Back<sup>1</sup>, Chiavari Limewash<sup>2</sup>, Wooden Folding<sup>3</sup> or White Bistro Chair<sup>4</sup>
- We offer a complete service, please ask about all the extras
- Lighting includes festoon lights (sides + roof cross cables) and LED roof lights
- Each setup accommodates extra space for a bar
- A set of window and solid white walls are included
- Electrics not included we need to know about your power options
- Package price subject to a delivery charge of £9 + VAT per mile (one way)\*