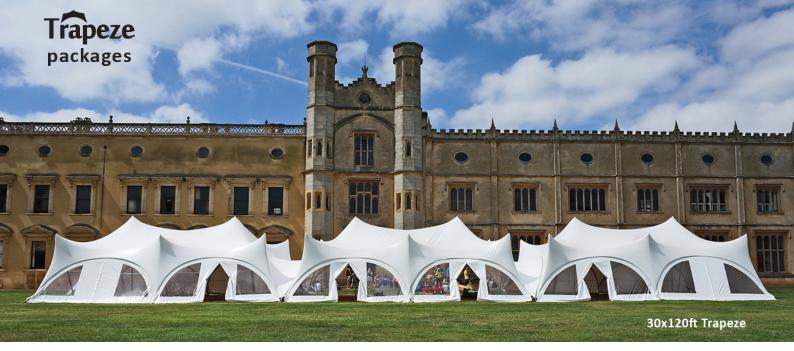

#### 130 Seated

Trapeze 30x120ft (9x36m) Dandy Dura Matted Floor Lighting (see notes) 16x16' Wooden Dance Floor 130x Chairs (see notes) 13x 5'6 Round Tables

£5,300 | £5,150 | £5,000

(£4,417 ex VAT) (£4,292 ex VAT)

(£4,167 ex VAT)

wooden folding cross back / chiavari

white bistro chair

2x 30x40ft Trapeze joined