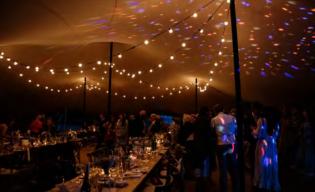

The Arachnid is a stunning and luxurious stretch tent. Available in two sizes this 8 or 6-sided design is finished in chino which is a light brown colour. The octagon or hexagon-shaped layouts are both large and spacious; and the visable difference between the Arachnid and other stretch tents is the ability to add walls to each of the side openings. This system allows the tent to be completely closed down without losing space. The Arachnid will come with a set of clear window or side panels, each has a central zipper which can easily be opened and rolled up.

## Lighting

Festoon Lights (LED 240v) Centre Pole Spot Lights (LED Battery) Outside Up Lighters (LED Battery) Outside Festoon Pole Lights (LED 240v)

# Lighting

Festoon Lights (LED 240v) Centre Pole Spot Lights (LED Battery) Outside Up Lighters (LED Battery) Outside Festoon Pole Lights (LED 240v)