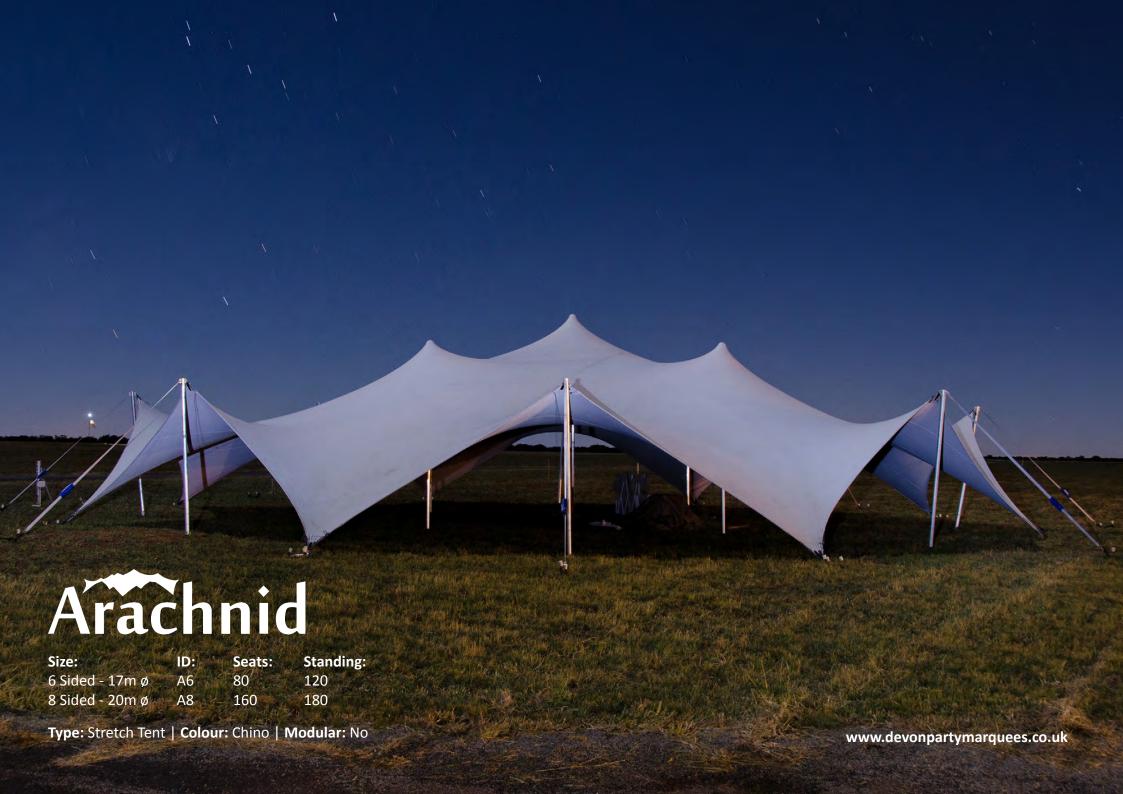

The Arachnid is a stunning and luxurious stretch tent. Available in two sizes this 8 or 6-sided design is finished in chino which is a light brown colour. The octagon or hexagon-shaped layouts are both large and spacious; and the visable difference between the Arachnid and other stretch tents is the ability to add walls to each of the side openings. This system allows the tent to be completely closed down without losing space. The Arachnid will come with a set of clear window or side panels, each has a central zipper which can easily be opened and rolled up.

## 8-Sided Arachnid

# 6-Sided Arachnid