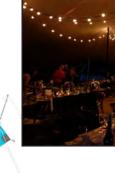

The Arachnid is a stunning and luxurious stretch tent. Available in two sizes this 8 or 6-sided design is finished in chino which is a light brown colour. The octagon or hexagon-shaped layouts are both large and spacious; and the visable difference between the Arachnid and other stretch tents is the ability to add walls to each of the side openings. This system allows the tent to be completely closed down without losing space. The Arachnid will come with a set of clear window or side panels, each has a central zipper which can easily be opened and rolled up.

## Lighting

Festoon Lights (LED 240v) Centre Pole Spot Lights (LED Battery) Outside Up Lighters (LED Battery) Outside Festoon Pole Lights (LED 240v)

# Lighting

Festoon Lights (LED 240v) Centre Pole Spot Lights (LED Battery) Outside Up Lighters (LED Battery) Outside Festoon Pole Lights (LED 240v)