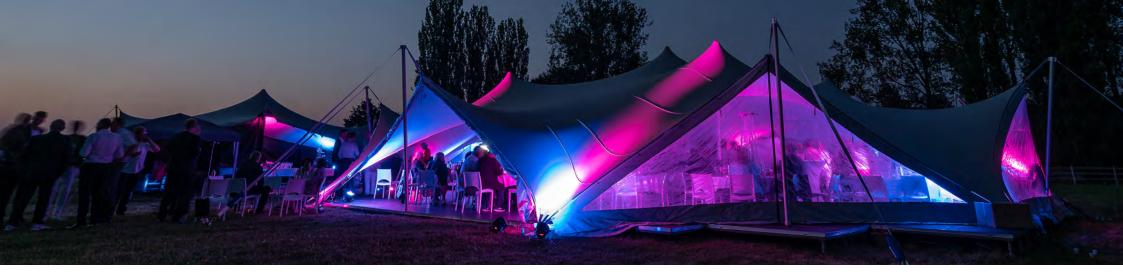

The Arachnid is a stunning and luxurious stretch tent. Available in two sizes this 8 or 6-sided design is finished in chino which is a light brown colour. The octagon or hexagon-shaped layouts are both large and spacious; and the visable difference between the Arachnid and other stretch tents is the ability to add walls to each of the side openings. This system allows the tent to be completely closed down without losing space. The Arachnid will come with a set of clear window or side panels, each has a central zipper which can easily be opened and rolled up.

## Lighting

Festoon Lights (LED 240v) Centre Pole Spot Lights (LED Battery) Outside Up Lighters (LED Battery) Outside Festoon Pole Lights (LED 240v)

# Lighting

Festoon Lights (LED 240v) Centre Pole Spot Lights (LED Battery) Outside Up Lighters (LED Battery) Outside Festoon Pole Lights (LED 240v)