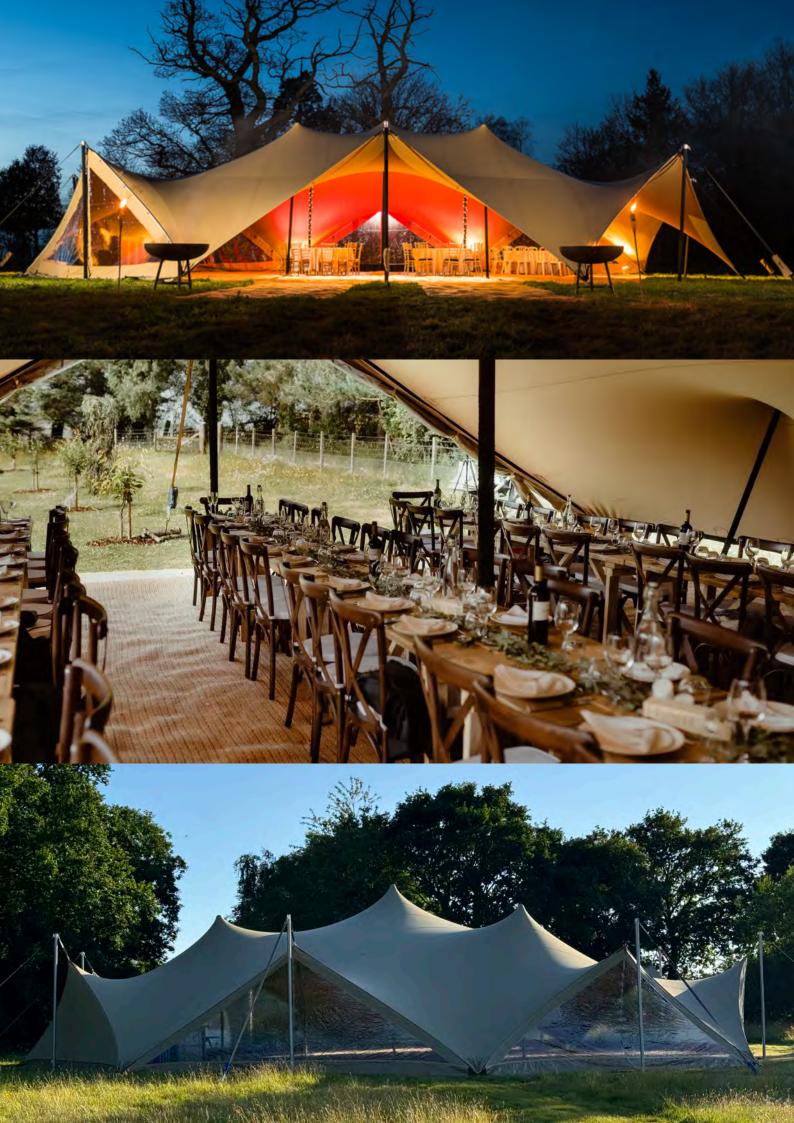

The Arachnid is a stunning and luxurious stretch tent. Available in two sizes this 8 or 6-sided design is finished in chino which is a light brown colour. The octagon or hexagon-shaped layouts are both large and spacious; and the visable difference between the Arachnid and other stretch tents is the ability to add walls to each of the side openings. This system allows the tent to be completely closed down without losing space. The Arachnid will come with a set of clear window or side panels, each has a central zipper which can easily be opened and rolled up.

# Capacity

130 seated on round tables\* 144 seated on rectangle (trestle) tables\* 180 standing

# Capacity

70 seated on round tables\* 80 seated on rectangle (trestle) tables 120 standing