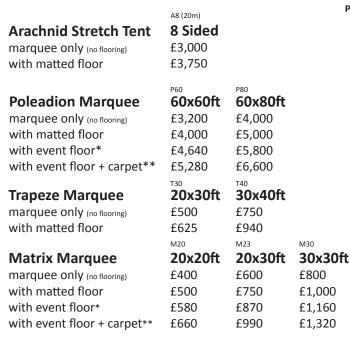

#### Measurements

20ft = 6m / 30ft = 9m / 40ft = 12m / 56ft = 17m / 60ft = 18m / 66ft = 20m / 80ft = 24m

\* Event or Ika floor is a solid plastic (black) interlocking floor. Site must be flat and level to install correctly.
\*\* This is a new carpet available in various colours. Large orders can be delivered directly to site.