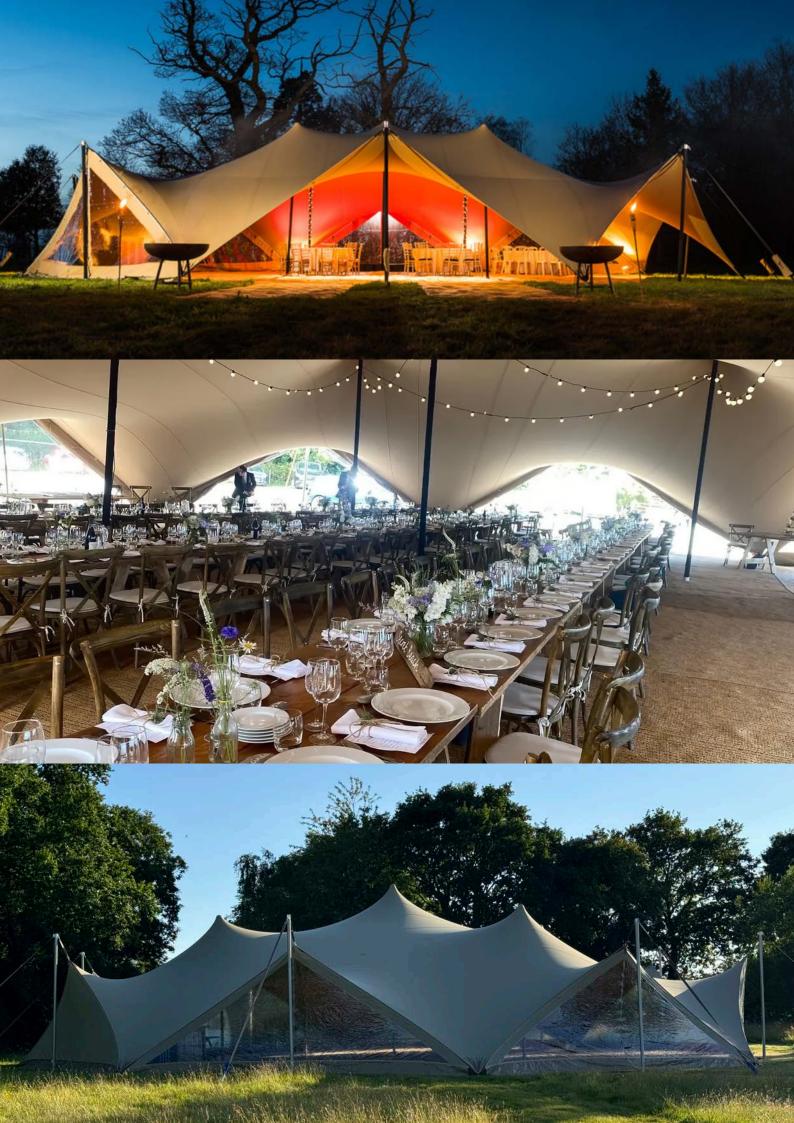

160

Type: Stretch Tent | Colour: Chino Brown | Modular: No

The Arachnid is a stunning 8-sided stretch tent. Unlike the other tents in our collection, which are all white, this striking and luxurious design is finished in a light chino brown.

The octagon-shaped layout is both large and spacious; and what sets this apart from other stretch tents is the ability to add walls to each of the 8 side openings. This system means the tent can be completely closed down without losing space. The Arachnid will come with a set of clear window or side panels, each has a central zipper so they can be opened and rolled up.

#### Capacity

130 seated on round tables\*
144 seated on rectangle (trestle) tables\*
200 standing (cocktail)

### Lighting

Festoon Roof Lights (LED 240v) King Pole Spot Lights (LED Battery) Outside Up Lighters (LED Battery) Outside Festoon Pole Lights (LED 240v)

### Flooring

Dandy Dura matting (brown or corn)