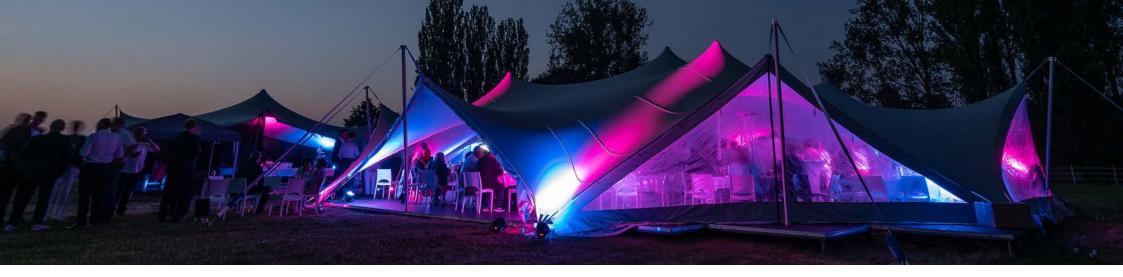

### Lighting

Festoon Roof Lights (LED 240v) King Pole Spot Lights (LED Battery) Outside Up Lighters (LED Battery) Outside Festoon Pole Lights (LED 240v)