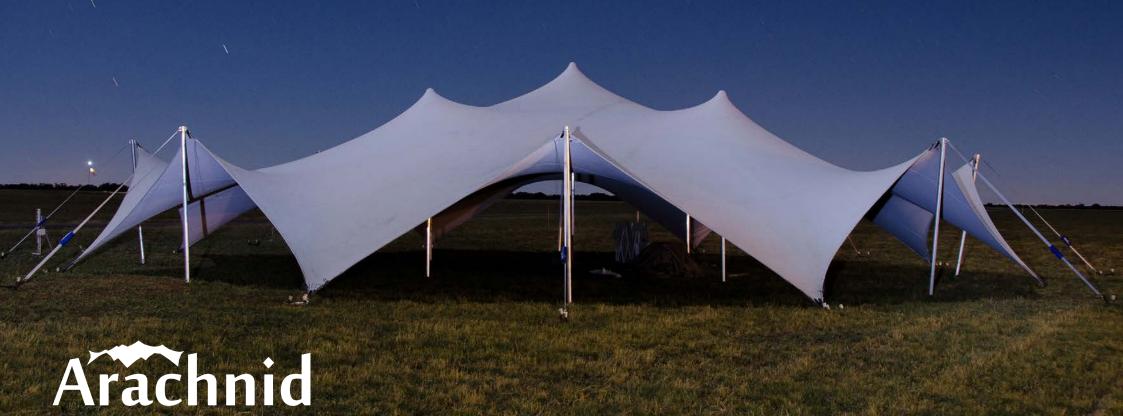

160

Type: Stretch Tent | Colour: Chino Brown | Modular: No

The Arachnid is a stunning 8-sided stretch tent. Unlike the other tents in our collection, which are all white, this striking and luxurious design is finished in a light chino brown.

The octagon-shaped layout is both large and spacious; and what sets this apart from other stretch tents is the ability to add walls to each of the 8 side openings. This system means the tent can be completely closed down without losing space. The Arachnid will come with a set of clear window or side panels, each has a central zipper so they can be opened and rolled up.

#### 8-Sided Arachnid