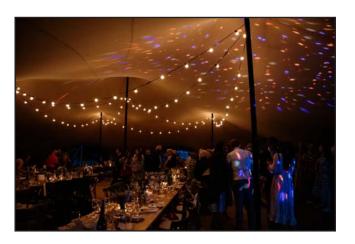

160

Type: Stretch Tent | Colour: Chino Brown | Modular: No

The Arachnid is a stunning 8-sided stretch tent. Unlike the other tents in our collection, which are all white, this striking and luxurious design is finished in a light chino brown.

The octagon-shaped layout is both large and spacious; and what sets this apart from other stretch tents is the ability to add walls to each of the 8 side openings. This system means the tent can be completely closed down without losing space. The Arachnid will come with a set of clear window or side panels, each has a central zipper so they can be opened and rolled up.

### Lighting

Festoon Roof Lights (LED 240v) King Pole Spot Lights (LED Battery) Outside Up Lighters (LED Battery) Outside Festoon Pole Lights (LED 240v)