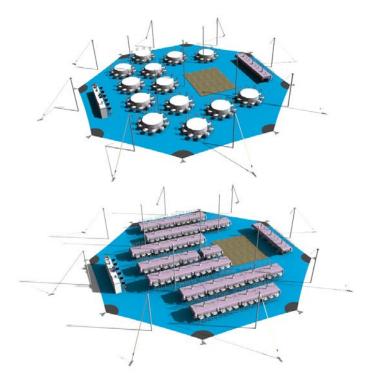

#### Capacity

130 seated on round tables\*
144 seated on rectangle (trestle) tables\*
200 standing (cocktail)

## **Site Requirements**

Allow 30x30m or 100x100ft to setup
Flat and level surface with direct access to unload

01803 814315 ● 07766 480313 www.devonpartymarquees.co.uk