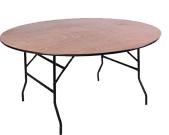

your caterer.

Red

6'0 Round Table (seats 10-12) 5'6 Round Table (seats 8-10) 3'0 Round Table (ideal as a cake table)

Bistro Table Seats 4