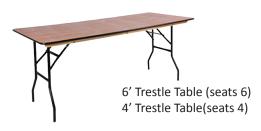

#### **Chairs**

We have a large selection of chairs from the White Bistro to the luxurious Chiavari Limewash chair.

Chiavari Lime-

**Tables** 

The rustic trestle table does not need table linen, with the exception of the white bistro table all the other tables shown below will need table linen. Please arrange this with

your caterer.

Red

6'0 Round Table (seats 10-12) 5'6 Round Table (seats 8-10) 3'0 Round Table (ideal as a cake table)

Bistro Table Seats 4