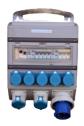

#### **Distribution Board**

Depending on how much power you require we have a number of 63A or 32A single phase boards.

Each board has a selection of sockets ready for you to connect to.