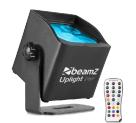

# PAR Can

High power 6x 6W 4-in-1 RGBW LEDs (200w). Battery-Powered with up to 10 hours wireless run time (depending on intensity). Remote controlled king pole lights (4) for the Arachnid stretch tent. Indoor only. Equivalent to 200w.