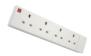

### **Socket Boards**

16A to 13A board (4 sockets) 16A to 13A floor stand (2 sockets)