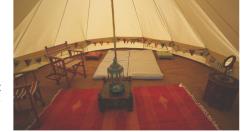

## **Bell Tent - Glamping**

Furnished for two people. Coir matting covers the floor with a large colourful rug on top. A luxurious double handmade camping mattress from NatrualMat in Devon. Two hand-painted Indian tables, one for each side of the bed. Indian folding table with mirror. A pair of Gin & Tonic directors chairs, bunting, battery powered fairy lights, large turquoise hand-painted lamp. Please Note bedding is not supplied.