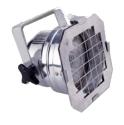

## **Matrix Halogen Roof Light**

Positioned in the centre of the marquee the halogen bulb produces a bright warm yellow light, ideal for catering, bar or stalls. For mood lighting we recommend the Matrix LED colour changing roof light.