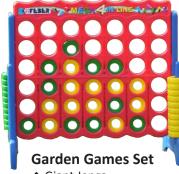

# **Garden Games**

Thermostatically Controlled.

- ◆ Giant Jenga
- Giant Connect 4
- ◆ Croquet
- ♦ Noughts & Crosses
- Rounders

**Giant Chess** is an exciting way to entertain your guests. The set comes complete with a large 4x4m black and white playing board. The chess pieces are made from heavy duty UV treated PVC, suitable for outdoor use.