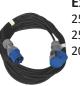

VERED

Cornwall, Devon, Dorset and Somerset

# **Electrics**

#### **Power Distribution**

The electricity requirements for a marquee can vary greatly. For a small amount of power i.e A few lights and small disco, power can be provided via 13amp sockets in the nearest building. For this we can provide RCD protected extension leads that run into the marquee. For large events which require much more power i.e. Catering, we can provide distribution boards that either connect directly into the main fuse box of the building (electrician required) or if the marquee is too far away, connect to a generator.



#### **Distribution Board**

Depending on how much power you require we have a number of 63A or 32A single phase boards.

Each board has a selection of sockets ready for you to connect to.



#### **Extension Cable**

25m 63A 25m 32A 20m 16A

### **Socket Boards**

16A to 13A board (4 sockets) 16A to 13A floor stand (2 sockets)





# **Accessories**

#### **Wooden Easel**



**Coat Rack 50 Hangers** 



# Walkway Matting

Additional rolls of Dandy Dura matting. Can be used outside to create walkways linking other marquees etc. Each roll is 6ft wide and 20ft in length.

### Kadai Fire Bowl

Traditional Indian fire bowl, 80cm diameter this bowl is comfortable for 10 people. Comes with a low tripod stand. Must be used outside. Wood is not supplied.

**Giant Shepherd Crooks** 2.4m tall (black)



**Barrel BBQ** 

The 45 gallon Barrel BBQ has an extra-large capacity, easily catering for 30+ guests. It comes complete with lid and cooking utensils - all you need to do is add charco