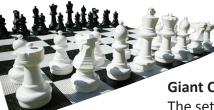

Thermostatically Controlled.

- ◆ Giant Jenga
- Giant Connect 4
- ◆ Croquet
- ♦ Noughts & Crosses
- Rounders

**Giant Chess** is an exciting way to entertain your guests. The set comes complete with a large 4x4m black and white playing board. The chess pieces are made from heavy duty UV treated PVC, suitable for outdoor use.