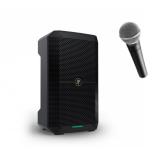

#### Portable Speaker (PA + Mic)

Suitable for speeches or playing background music. The Mackie Thump GO is a portable battery-powered loudspeaker (200w) that gives you up to 12 hours with a rechargeable lithium-ion battery. A custom high-output 8" woofer gives all the low-end punch you need, and a compact 1" compression driver provides high-end clarity and power to match it. Stream music with Bluetooth® from any enabled device. Input for a microphone, Instruments and other audio sources. Microphone included.