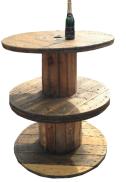

#### Cable Drum Table

Each table is 3ft round and 3ft high. Picture shows two stacked on top of