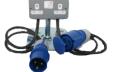

#### **Distribution Board**

Depending on how much power you require we have a number of 63A or 32A single phase boards.

Each board has a selection of sockets ready for you to connect to.

#### **Extension Cable**

25m 63A 25m 32A 20m 16A