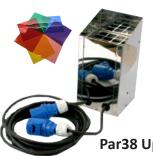

### Par38 Up Lighter (80w)

Provides the main source of light in the Trapeze marquee. Daisy chained together all the lights are controlled by a single dimmer. We also supply a variety of coloured gels; Red, Green, Yellow, Blue, Purple and Pink that sit on top of the light mesh.