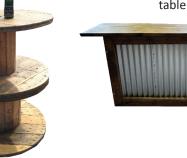

### **Bar & Trestle Table**

A lovely hand made bar, great for a rustic theme. The bar top is 8ft wide (2.4m) and has been finished in a dark oak varnish. There is a shelf for storage and a colour changing LED light strip has been added to light up the corrugated sheets. A 2m vintage style rustic table is included, ideal for housing those real ales!