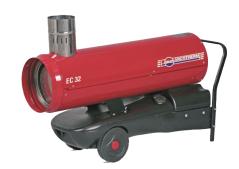

### Space Heater 28kw

As the nights get cooler why not add a marquee heater to your event. The marquee heater is Indirect Oil Fired and is set-up outside with ducting that leads to a diffuser inside the marquee. The heater is

Thermostatically Controlled.

- ◆ Giant Jenga
- Giant Connect 4
- ◆ Croquet
- ♦ Noughts & Crosses
- Rounders

**Giant Chess** is an exciting way to entertain your guests. The set comes complete with a large 4x4m black and white playing board. The chess pieces are made from heavy duty UV treated PVC, suitable for outdoor use.