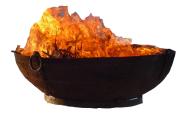

### Kadai Fire Bowl

Traditional Indian fire bowl, 80cm diameter this bowl is comfortable for 10 people. Comes with a low tripod stand. Must be used outside. Wood is not supplied.

**Giant Shepherd Crooks** 2.4m tall (black)