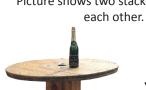

#### Cable Drum Table

Each table is 3ft round and 3ft high. Picture shows two stacked on top of