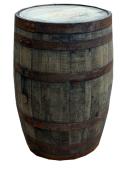

# Whisky Barrel

Great addition for any party, the barrel is 3ft high and 2ft wide, ideal as a poseur table.

Tel: 01803 814315 MOB: 07766 480313 mail@devonpartymarquees.co.uk