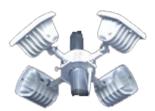

### Par38 Up Lighter (80w)

Provides the main source of light in the Trapeze marquee. Daisy chained together all the lights are controlled by a single dimmer. We also supply a variety of coloured gels; Red, Green, Yellow, Blue, Purple and Pink that sit on top of the light mesh.