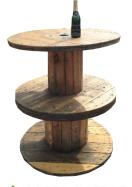

# Cable Drum Table

Each table is 3ft round and 3ft high. Picture shows two stacked on top of each other.

**Bar & Trestle Table** 

A lovely hand made bar, great for a rustic theme. The bar top is 8ft wide (2.4m) and has been finished in a dark oak varnish. There is a shelf for storage and a colour changing LED light strip has been added to light up the corrugated sheets. A 2m vintage style rustic table is included, ideal for housing those real ales!