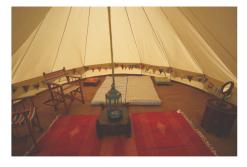

# **Bell Tent**

Instantly recognisable, the humble Bell Tent remains a popular choice for the glamping connoisseur. Supported by a single central pole and covered by cotton canvas, our 5m bell tents are spacious and light.

## **Bell Tent - Glamping**

Furnished for two people. Coir matting covers the floor with a large colourful rug on top. A luxurious double handmade camping mattress from NatrualMat in Devon. Two hand-painted indian tables, one for each side of the bed. Indian folding table with mirror. A pair of Gin & Tonic directors chairs, bunting, battery powered fairy lights, large turquoise hand-painted lamp. *Please Note bedding is not supplied.* 