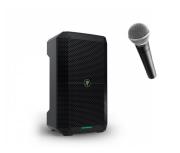

#### Portable Speaker (PA + Mic)

Suitable for speeches or playing background music. The Mackie Thump GO is a portable battery-powered loudspeaker (200w) that gives you up to 12 hours with a rechargeable ithium-ion battery. A custom high-output 8" woofer gives all the low-end punch you need, and a compact 1" compression driver provides high-end clarity and power to match it. Stream music with Bluetooth® from any enabled device. Input for a microphone, instruments and other audio sources. Microphone included.