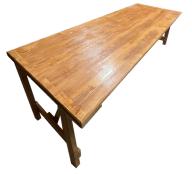

8x3ft Rustic Trestle Table (Seats 8-10) Does not need table linen

Blue

Bistro Table Seats 4