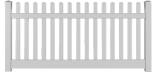

32A 20m 16A

# **Socket Boards**

16A to 13A board (4 sockets) 16A to 13A floor stand (2 sockets)





# **Accessories**

#### **Wooden Easel**







# White Picket Fence

# Walkway Matting

Additional rolls of Dandy Dura matting. Can be used outside to create walkways linking other marquees etc. Each roll is 6ft wide and 20ft in length.

#### Kadai Fire Bowl

Traditional Indian fire bowl, 80cm diameter this bowl is comfortable for 10 people. Comes with a low tripod stand. Must be used outside. Wood is not supplied.

**Giant Shephard Crooks** 2.4m tall (black)



6ft (w) x 3ft (h)

### **Barrel BBQ**

The 45 gallon Barrel BBQ has an extra-large capacity, easily catering for 30+ guests. It comes complete with lid and cooking utensils - all you need to do is add charcoal and your cooking!



# Cable Drum Table

Each table is 3ft round and 3ft high. Picture shows two stacked on top of each other.



**Bar & Trestle Table** 

A lovely hand made bar, great for a rustic theme. The bar top is 8ft wide (2.4m) and has been finished in a dark oak varnish. There is a shelf for storage and a colour changing LED light strip has been added to light up the corrugated sheets. A 2m vintage style rustic table is included, ideal for housing those real ales!

Whisky Barrel Great addition for any

as a possier table.

party, the barrel is 3ft

high and 2ft wide, ideal







Tel: 01803 814315 MOB: 07766 480313 mail@devonpartymarquees.co.uk



WE'VE GOT YOU COVERED

Cornwall, Devon, Dorset and Somerset

# **Marquee Heater**

# **Garden Games**

### Space Heater 28kw

As the nights get cooler wh