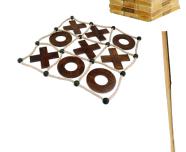

- ◆ Giant Jenga
- Giant Connect 4
- ◆ Croquet
- ◆ Noughts & Crosses
- ◆ Rounders

**Giant Chess** is an exciting way to entertain your guests. The set comes complete with a large 4x4m black and white playing board. The chess pieces are made from heavy duty UV treated PVC, suitable for outdoor use.