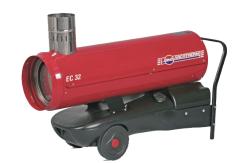

### Space Heater 28kw

As the nights get cooler why not add a marquee heater to your event. The marquee heater is Indirect Oil Fired and is set-up outside with ducting that leads to a diffuser inside the marquee. The heater is Thermostatically Controlled.