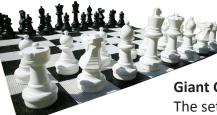

- ◆ Giant Jenga
- Giant Connect 4
- ◆ Croquet
- ◆ Noughts & Crosses
- ◆ Rounders

**Giant Chess** is an exciting way to entertain your guests. The set comes complete with a large 4x4m black and white playing board. The chess pieces are made from heavy duty UV treated PVC, suitable for outdoor use.