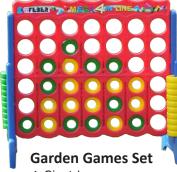

# **Garden Games**

- ◆ Giant Jenga
- Giant Connect 4
- ◆ Croquet
- ◆ Noughts & Crosses
- ◆ Rounders

**Giant Chess** is an exciting way to entertain your guests. The set comes complete with a large 4x4m black and white playing board. The chess pieces are made from heavy duty UV treated PVC, suitable for outdoor use.