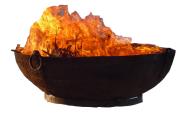

#### Kadai Fire Bowl

Traditional Indian fire bowl, 80cm diameter this bowl is comfortable for 10 people. Comes with a low tripod stand. Must be used outside. Wood is not supplied.

**Giant Shephard Crooks** 2.4m tall (black)