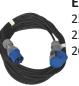

VERED

Cornwall, Devon, Dorset and Somerset

# **Electrics**

#### **Power Distribution**

The electricity requirements for a marquee can vary greatly. For a small amount of power i.e A few lights and small disco, power can be provided via 13amp sockets in the nearest building. For this we can provide RCD protected extension leads that run into the marquee. For large events which require much more power i.e. Catering, we can provide distribution boards that either connect directly into the main fuse box of the building (electrician required) or if the marquee is too far away, connect to a generator.



#### **Distribution Board**

Depending on how much power you require we have a number of 63A or 32A single phase boards.

Each board has a selection of sockets ready for you to connect to.



#### **Extension Cable**

25m 63A 25m 32A 20m 16A

# **Socket Boards**

16A to 13A board (4 sockets) 16A to 13A floor stand (2 sockets)





# **Accessories**

#### **Wooden Easel**







# White Picket Fence

# Walkway Matting

Additional rolls of Dandy Dura matting. Can be used outside to create walkways linking other marquees etc. Each roll is 6ft wide and 20ft in length.

#### Kadai Fire Bowl

Traditional Indian fire bowl, 80cm diameter this bowl is comfortable for 10 people. Comes with a low tripod stand. Must be used outside. Wood is not supplied.

**Giant Shephard Crooks** 2.4m tall (black)



6ft (w) x 3ft (h)

### **Barrel BBQ**

The 45 gallon Barrel BBQ has an extra-large capacity, easily catering for 30+ guests. It comes complete with lid and cooking utensils - all you need t