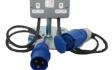

# **Socket Boards**

16A to 13A board (4 sockets) 16A to 13A floor stand (2 sockets)