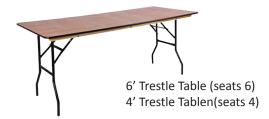

## **Tables**

The rustic trestle table does not need table linen, with the exception of the white bistro table all the other tables shown below will need table linen. Please arrange this with

6' Round Table (seats 10-12) 5'6 Round Table (seats 8-10) 3'0 Round Table (ideal as a cake table)