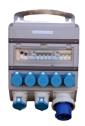

#### **Distribution Board**

Depending on how much power you require we have a number of 63A or 32A single phase boards.

Each board has a selection of sockets ready for you to connect to.