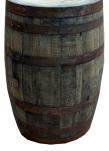

cessories**

#### **Wooden Easel**







# White Picket Fence

# Walkway Matting

Additional rolls of Dandy Dura matting. Can be used outside to create walkways linking other marquees etc. Each roll is 6ft wide and 20ft in length.

#### Kadai Fire Bowl

Traditional Indian fire bowl, 80cm diameter this bowl is comfortable for 10 people. Comes with a low tripod stand. Must be used outside. Wood is not supplied.

**Giant Shephard Crooks** 2.4m tall (black)



6ft (w) x 3ft (h)

### **Barrel BBQ**

The 45 gallon Barrel BBQ has an extra-large capacity, easily catering for 30+ guests. It comes complete with lid and cooking utensils - all you need to do is add charcoal and your cooking!



# Cable Drum Table

Each table is 3ft round and 3ft high. Picture shows two stacked on top of each other.



**Bar & Trestle Table** 

A lovely hand made bar, great for a rustic theme. The bar top is 8ft wide (2.4m) and has been finished in a dark oak varnish. There is a shelf for storage and a colour changing LED light strip has been added to light up the corrugated sheets. A 2m vintage style rustic table is included, ideal for housing those real ales!

Whisky Barrel Great addition for any

as a possier table.

party, the barrel is 3ft

high and 2ft wide, ideal







Tel: 01803 814315 MOB: 07766 480313 mail@devonpartymarquees.co.uk



WE'VE GOT YOU COVERED

Cornwall, Devon, Dorset and Somerset

# **Marquee Heater**

# **Garden Games**

### Space Heater 28kw

As the nights get cooler why not add a marquee heater to your event. The marquee heater is Indirect Oil Fired and is set-up outside with