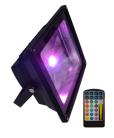

## **Flood Light**

LED colour changing flood light, ideal for lighting up trees and buildings. Supplied with a remote control to change the colours.