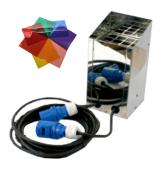

## Par38 Up Lighter

Provides the main source of light in the Trapeze marquee. Daisy chained together all the lights are controlled by a single dimmer. We also supply a variety of coloured gels; Red, Green, Yellow, Blue, Purple and Pink that sit on top of the light mesh.