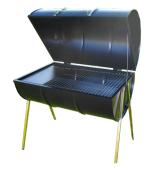

### **Barrel BBQ**

The 45 gallon Barrel BBQ has an extra-large capacity, easily catering for 30+ guests. It comes complete with lid and cooking utensils - all you need to do is add charcoal and your cooking!