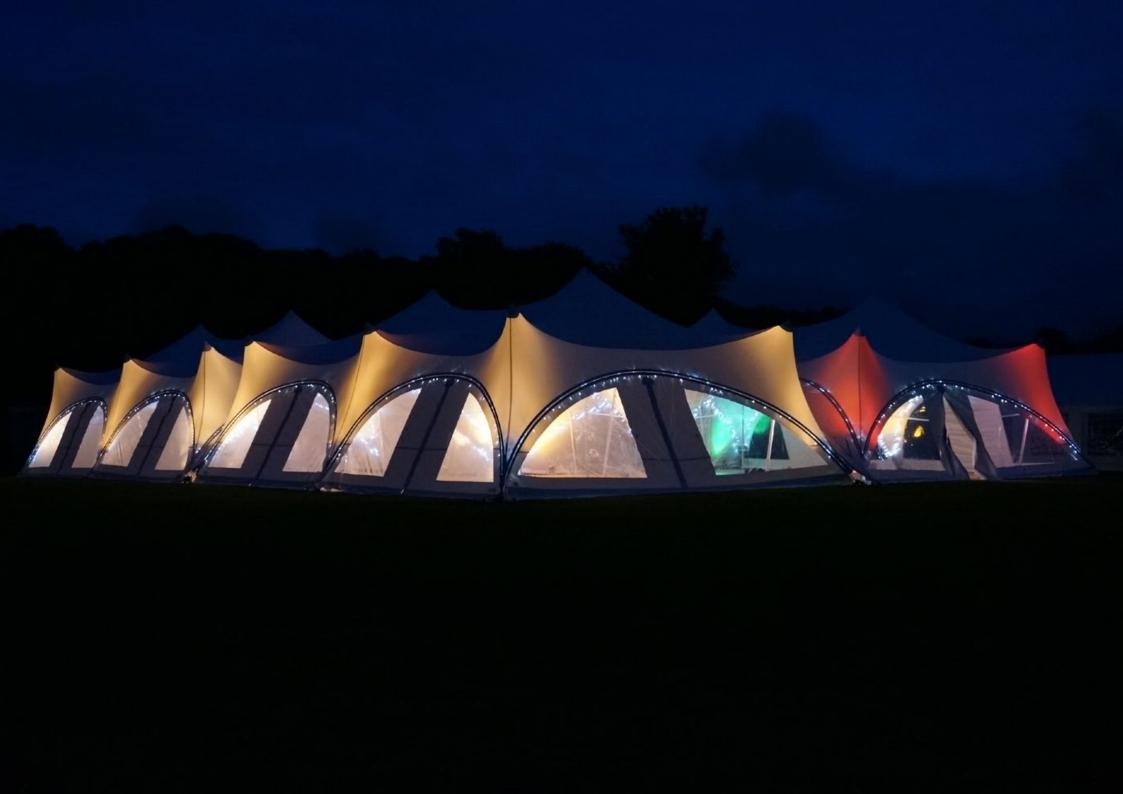

## Trapeze

 Size:
 ID:
 Seats:
 Standing:

 20x30ft (6x9m)
 T30
 32
 40

20x30ft (6x9m) T30 32 40 30x40ft (9x12m) T40 80 80

Type: Traditional | Colour: White | Modular: Yes

www.devonpartymarquees.co.uk

The **Trapeze** is a beautiful marquee; with curved arches and a high peaked roof it certainly stands out from the crowd. We offer two modular sizes, meaning we can join together and build larger structures. Hire one for a garden party or create a combination for a wedding reception, the choice is endless.