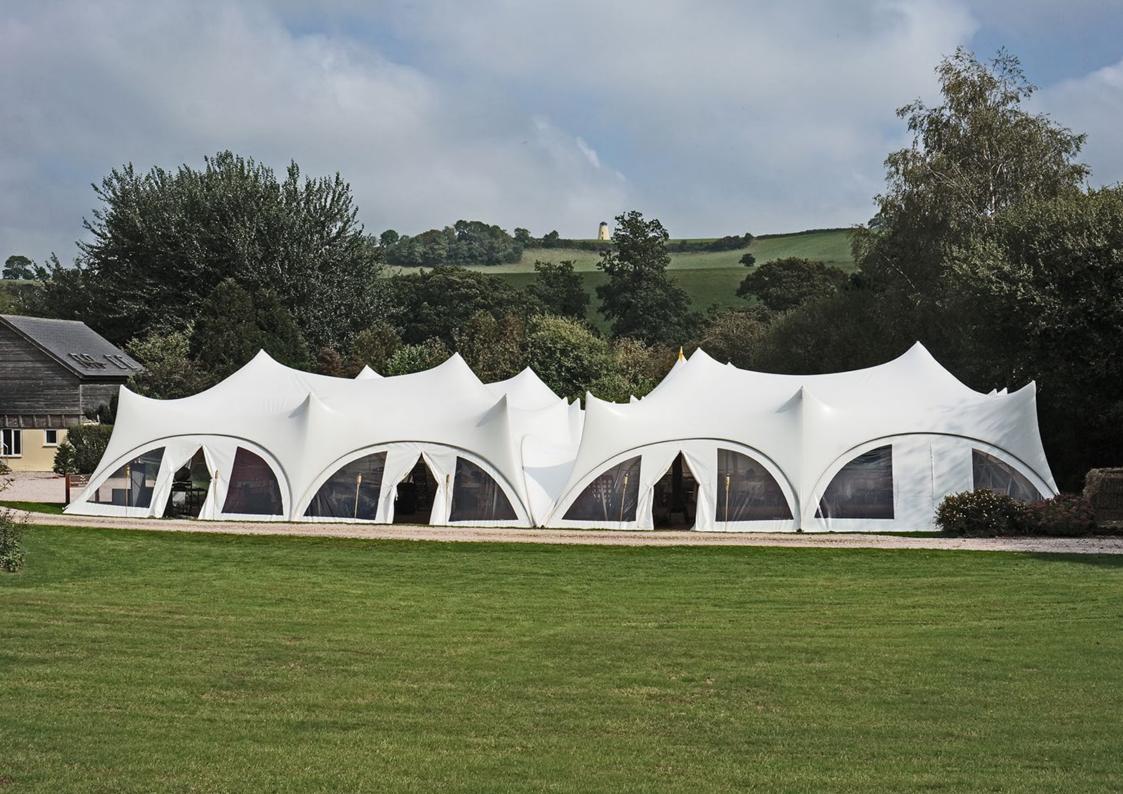

## Trapeze

 Size:
 ID:
 Seats:
 Standing:

 20x30ft (6x9m)
 T30
 32
 40

20x30ft (6x9m) T30 32 40 30x40ft (9x12m) T40 80 80

Type: Traditional | Colour: White | Modular: Yes

www.devonpartymarquees.co.uk

The **Trapeze** is a beautiful marquee; with curved arches and a high peaked roof it certainly stands out from the crowd. We offer two modular sizes, meaning we can join together and build larger structures. Hire one for a garden party or create a combination for a wedding reception, the choice is endless.