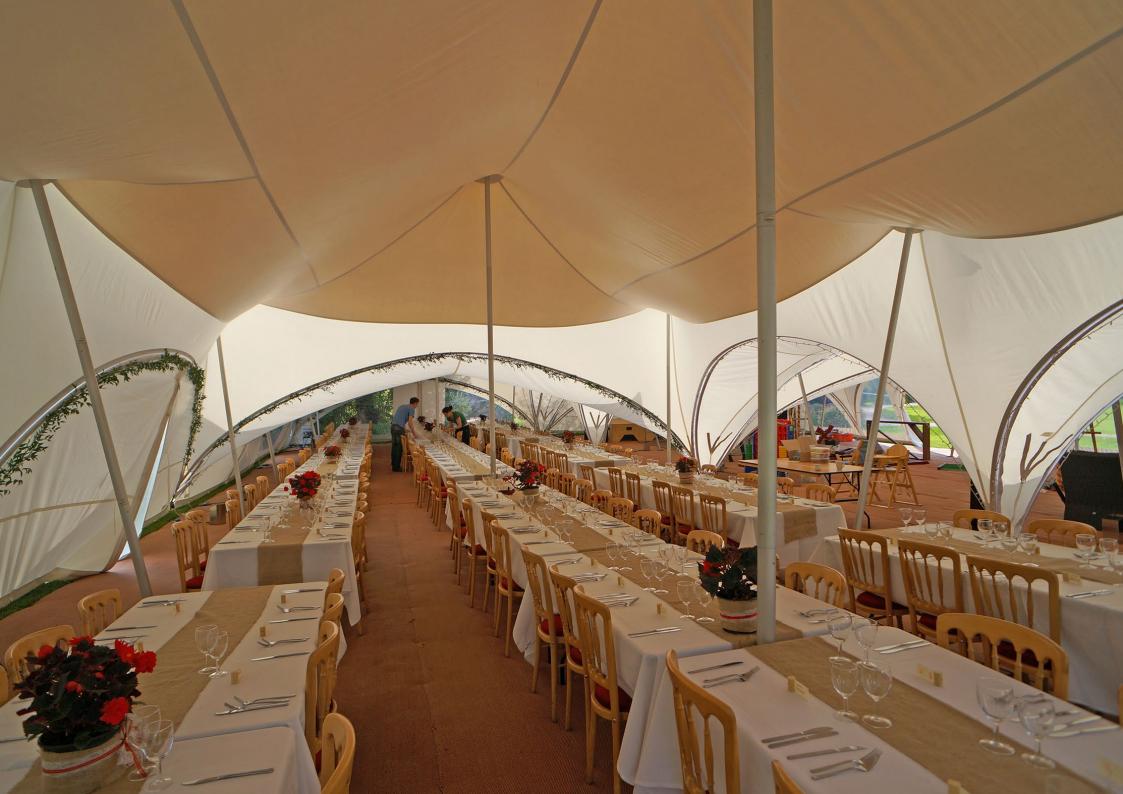

## 90 Seated

- 90 guests on 5'6 round tables
- 16x16ft Dance Floor
- 8x16ft Stage (Band)
- Space for Bar or Serving Tables

Trapeze 30x80ft or 9x24m (2x T40)

## 110 Seated

- 110 guests on 5′6 round tables
- 16x16ft Dance Floor
- 8x16ft Stage (Band)
- Space for Bar or Serving Tables

Trapeze 30x100ft or 9x30m (1x T30 2x T40)

www.devonpartymarquees.co.uk