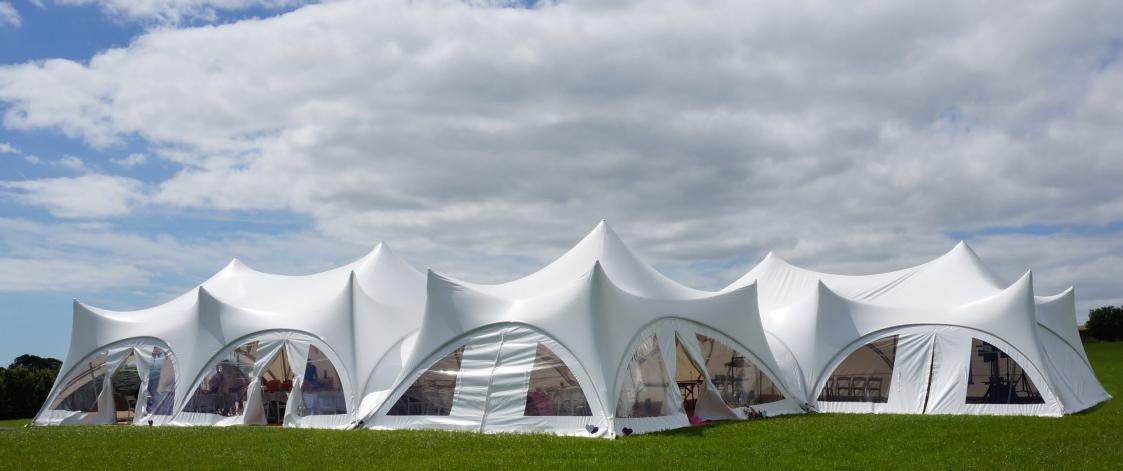

## Trapeze

 Size:
 ID:
 Seats:
 Standing:

 20x30ft (6x9m)
 T30
 32
 40

20x30ft (6x9m) T30 32 40 30x40ft (9x12m) T40 80 80

Type: Traditional | Colour: White | Modular: Yes

www.devonpartymarquees.co.uk

The **Trapeze** is a beautiful marquee; with curved arches and a high peaked roof it certainly stands out from the crowd. We offer two modular sizes, meaning we can join together and build larger structures. Hire one for a garden party or create a combination for a wedding reception, the choice is endless.