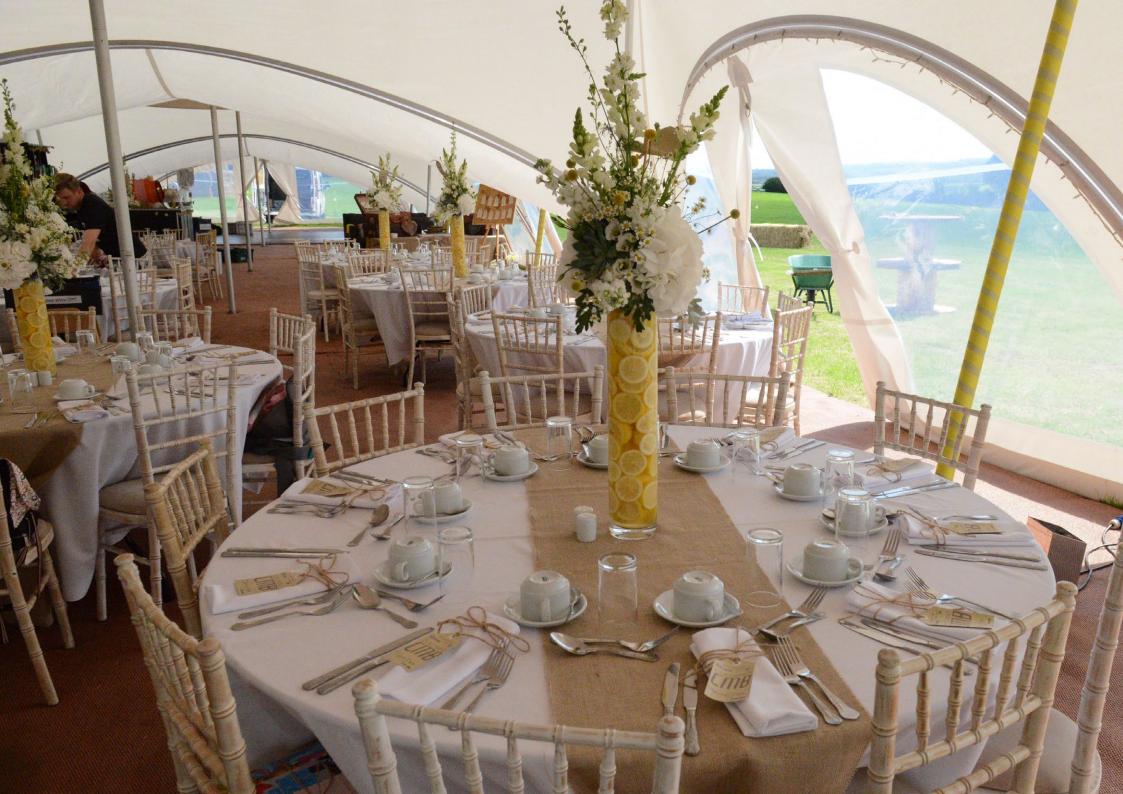

## Trapeze

 Size:
 ID:
 Seats:
 Standing:

 20x30ft (6x9m)
 T30
 32
 40

20x30ft (6x9m) T30 32 40 30x40ft (9x12m) T40 80 80

Type: Traditional | Colour: White | Modular: Yes

www.devonpartymarquees.co.uk

The **Trapeze** is a beautiful marquee; with curved arches and a high peaked roof it certainly stands out from the crowd. We offer two modular sizes, meaning we can join together and build larger structures. Hire one for a garden party or create a combination for a wedding reception, the choice is endless.