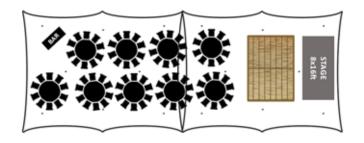

## 90 Seated

- 90 guests on 5'6 round tables
- 16x16ft Dance Floor
- 8x16ft Stage (Band)
- Space for Bar or Serving Tables

Trapeze 30x80ft or 9x24m (2x T40)