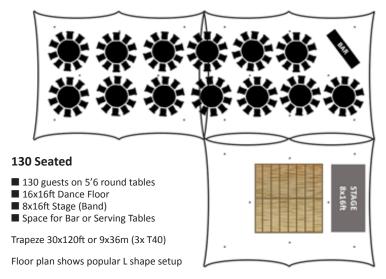

## 110 Seated

- 110 guests on 5′6 round tables
- 16x16ft Dance Floor
- 8x16ft Stage (Band)
- Space for Bar or Serving Tables

Trapeze 30x100ft or 9x30m (1x T30 2x T40)

www.devonpartymarquees.co.uk