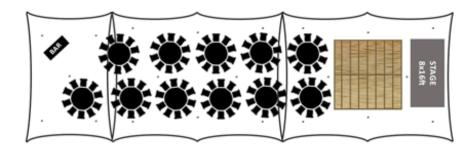

## 110 Seated

- 110 guests on 5′6 round tables
- 16x16ft Dance Floor
- 8x16ft Stage (Band)
- Space for Bar or Serving Tables

Trapeze 30x100ft or 9x30m (1x T30 2x T40)

www.devonpartymarquees.co.uk