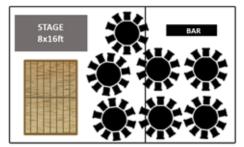

## 70 Seated

- 70 guests on 5'6 round tables
- 12x16ft Dance Floor
- 8x16ft Stage (Band)
- Space for Bar or Serving Tables

Matrix 30x50ft or 9x15m

1x M30 + 1xM23

STAGE 8x16ft