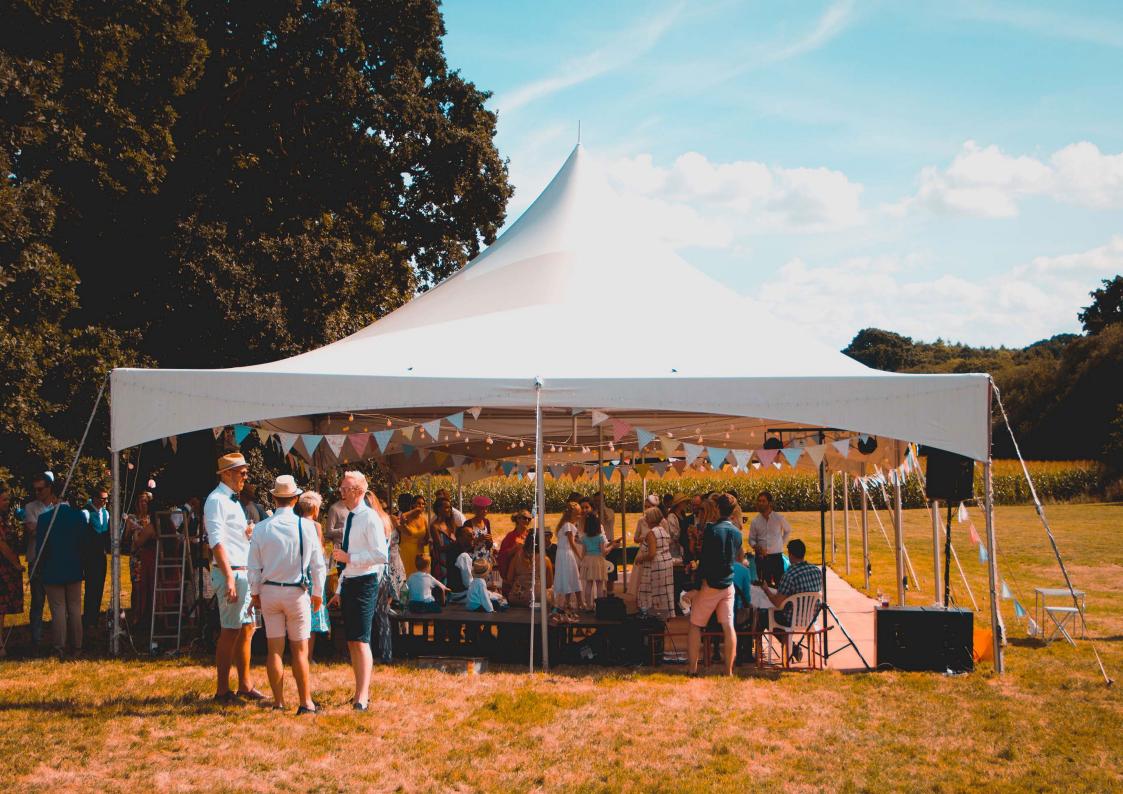

With its recognisable smooth peak, the **Matrix** is our only clear span marquee. Available in three sizes, the Matrix combines traditional tent design with modern innovation, creating an architecturally impressive, yet fully functional, structure system. Because of it's versatility, the Matrix is an ideal choice for a wide range of event applications. From entrance porches, to catering tents, market stalls or eye-catching hospitality, this type of marquee will impress whatever the event.