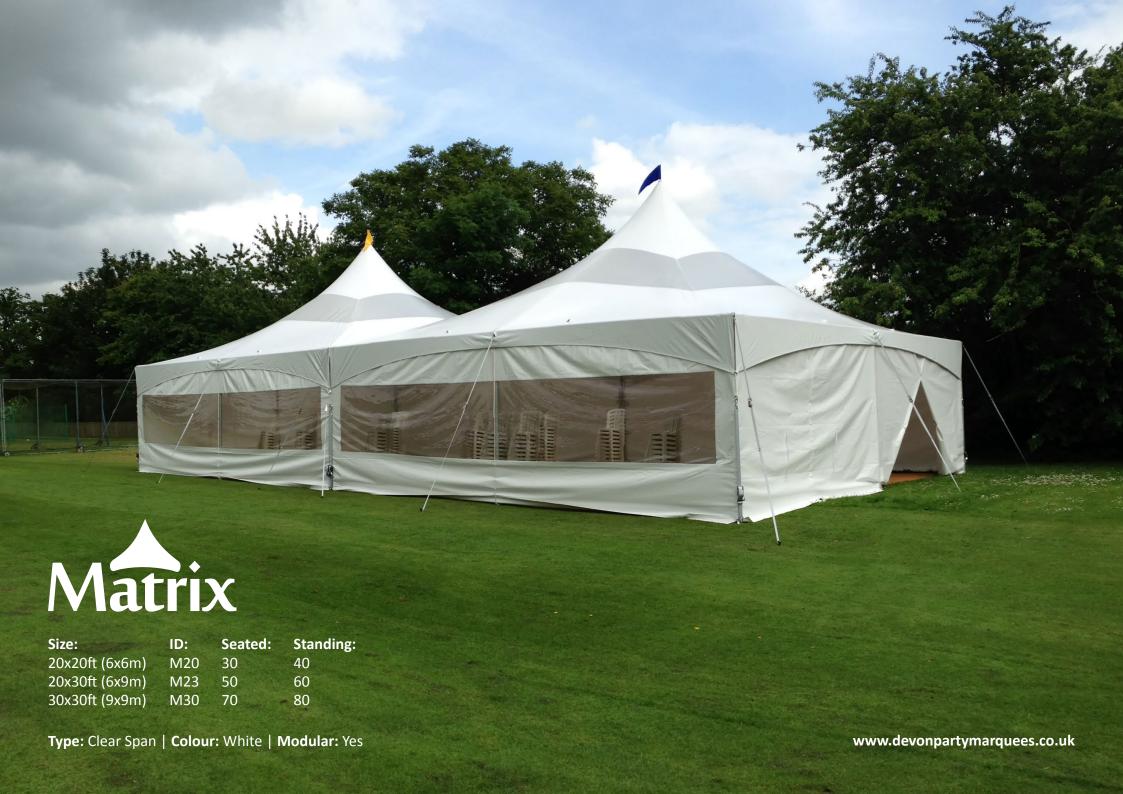

With its recognisable smooth peak, the **Matrix** is our only clear span marquee. Available in three sizes, the Matrix combines traditional tent design with modern innovation, creating an architecturally impressive, yet fully functional, structure system. Because of it's versatility, the Matrix is an ideal choice for a wide range of event applications. From entrance porches, to catering tents, market stalls or eye-catching hospitality, this type of marquee will impress whatever the event.