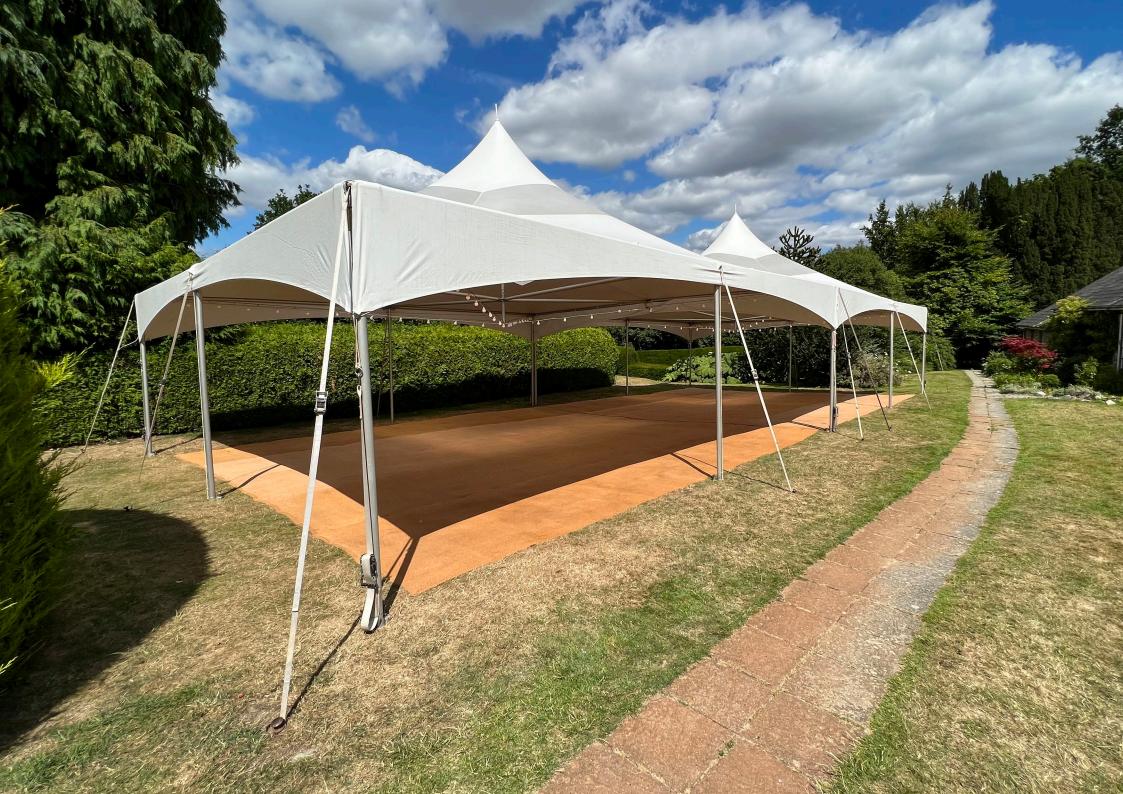

With its recognisable smooth peak, the **Matrix** is our only clear span marquee. Available in three sizes, the Matrix combines traditional tent design with modern innovation, creating an architecturally impressive, yet fully functional, structure system. Because of it's versatility, the Matrix is an ideal choice for a wide range of event applications. From entrance porches, to catering tents, market stalls or eye-catching hospitality, this type of marquee will impress whatever the event.