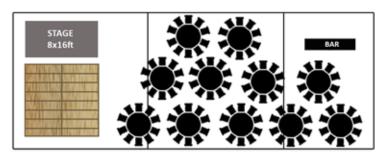

## 110 Seated

- 110 guests on 5'6 round tables
- 16x16ft Dance Floor
- 8x16ft Stage (Band)
- Space for Bar or Serving Tables

Matrix 30x80ft or 9x24m

1x M23 + 2x M30

- 90 guests on 5′6 round tables ■ 16x16ft Dance Floor
- 8x16ft Stage (Band)
- Space for Bar or Serving Tables