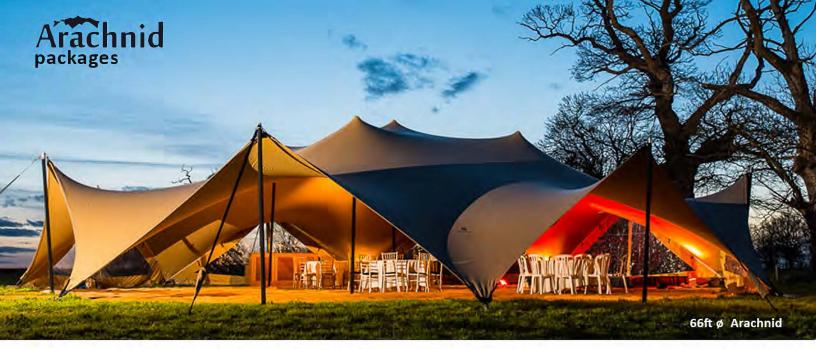

## 130 Seated (Round Tables)

- Arachnid 66 ft ø (20m) Stretch Tent
- Dandy Dura Matted Floor
- Festoon Lighting
- 8x LED Colour Uplighters
- 16x16' Wooden Dance Floor
- 130x Chairs (see notes)
- 13x 5'6 Round Tables

# 144 Seated (Rustic Trestle Tables)

- Arachnid 66 ft ø (20m) Stretch Tent
- Dandy Dura Matted Floor
- Festoon Lighting
- 8x LED Colour Uplighters
- 16x16' Wooden Dance Floor
- 144x Chairs (see notes)
- 18x 8x3ft Rustic Trestle Tables (see notes)

#### NOTES:

- Package price subject to a delivery charge of £6 + VAT per mile (one way)
- Choice of Chiavari Limewash or Cross Back Chair 💠
- A set of window and side walls are included
- Both packages use the same size Arachnid tent
- Table linen NOT needed for the rustic trestle table
- Each setup accommodates extra space for a bar
- Electrics not included, we need to know about your power options
- Including evening guests we suggest up to 160 people
- We offer a complete service, please ask about all the extras
- Direct access to unload with at least 100x100ft to install with guy ropes