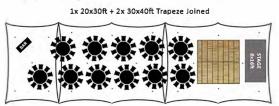

#### 90 Seated

- Trapeze 30x80ft (9x24m)
- Matted Floor
- Lighting (see notes)
- 12x16' Wooden Dance Floor
- 90x Chairs (see notes)
- 9x 5'6 Round Tables

£2,760 + VAT (£3,312 inc VAT)

### 110 Seated

- Trapeze 30x100ft (9x30m)
- Matted Floor
- Lighting (see notes)
- 16x16' Wooden Dance Floor
- 110x Chairs (see notes)
- 11x 5'6 Round Tables

£3,570 + VAT (£4,284 inc VAT)

#### 130 Seated

- Trapeze 30x120ft (9x36m)
- Matted Floor
- Lighting (see notes)
- 16x16' Wooden Dance Floor
- 130x Chairs (see notes)
- 13x 5'6 Round Tables

£4,090 + VAT (£4,908 inc VAT)

#### **NOTES:**

- Package price subject to a delivery charge of £6 + VAT per mile (one way)
- Choice of Chiavari Limewash or Cross Back Chair 💠
- We offer a complete service, please ask about all the extras
- Lighting includes fairy lights (side arches) and dimmable PAR38 up lighters
- Trapeze are modular and can be joined in various ways
- 140 Setup shown is the popular L Shape design (can be 30x120ft)
- Each setup accommodates extra space for a bar
- A set of window and solid white walls are included 50:50
- Electrics not included we need to know about your power options