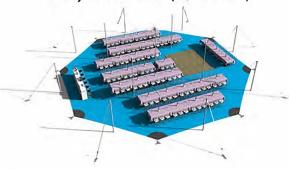

#### 170 Seated

- Poleadion 60x60ft (18x18m)
- Matted Floor
- Lighting (see notes)
- 20x24' Wooden Dance Floor
- 170x Chairs (see notes)
- 17x 5'6 Round Tables

£5,295 + VAT (£6,354 inc VAT)

170 Seated + 30 Evening Guests (200)

#### 250 Seated

- Poleadion 60x80ft (18x24m)
- Matted Floor
- Lighting (see notes)
- 20x24' Wooden Dance Floor
- 250x Chairs (see notes)
- 25x 5'6 Round Tables

£7,100 + VAT (£8,520 inc VAT)

250 Seated + 50 Evening Guests (300)