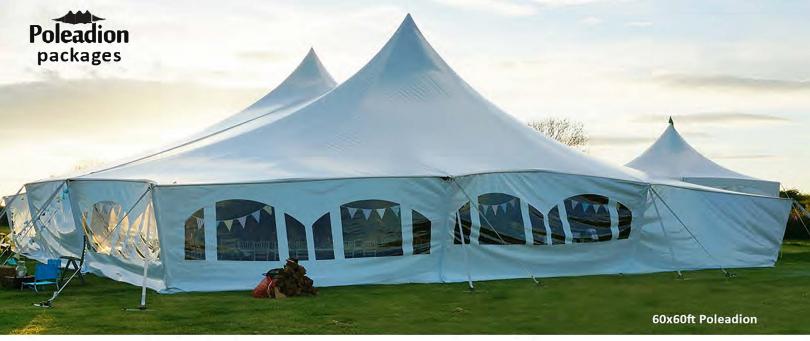

#### 170 Seated

- Poleadion 60x60ft (18x18m)
- Matted Floor
- Lighting (see notes)
- 20x24' Wooden Dance Floor
- 170x Chairs (see notes)
- 17x 5'6 Round Tables

£5,295 + VAT (£6,354 inc VAT)

170 Seated + 30 Evening Guests (200)

#### 250 Seated

- Poleadion 60x80ft (18x24m)
- Matted Floor
- Lighting (see notes)
- 20x24' Wooden Dance Floor
- 250x Chairs (see notes)
- 25x 5'6 Round Tables

£7,100 + VAT (£8,520 inc VAT)

250 Seated + 50 Evening Guests (300)

### ADD ON:

Entrance and/or Catering Tent £450 + VAT each

- 20x20ft Matrix + Matted Floor + Light
- Can be joined directly to the Poleadion

12x24ft Stage £360 + VAT

Tel: 01803 814315

MOB: 07766 480313

mail@devonpartymarquees.co.uk