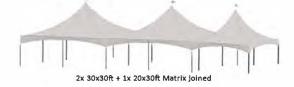

#### 110 Seated

- Matrix 30x80ft (9x24m)
- Matted Floor
- Lighting (see notes)
- 16x16' Wooden Dance Floor
- 110x Chairs (see notes)
- 11x 5'6 Round Tables

£3,420 + VAT (£4,104 inc VAT)