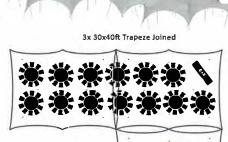

#### 130 Seated

- Trapeze 30x120ft (9x36m)
- Matted Floor
- Lighting (see notes)
- 16x16' Wooden Dance Floor
- 130x Chairs (see notes)
- 13x 5'6 Round Tables

£4,090 + VAT (£4,908 inc VAT)

#### **NOTES:**

- Package price subject to a delivery charge of £6 + VAT per mile (one way)
- Choice of Chiavari Limewash or Cross Back Chair 💠
- We offer a complete service, please ask about all the extras
- Lighting includes fairy lights (side arches) and dimmable PAR38 up lighters
- Trapeze are modular and can be joined in various ways
- 140 Setup shown is the popular L Shape design (can be 30x120ft)
- Each setup accommodates extra space for a bar
- A set of window and solid white walls are included 50:50
- Electrics not included we need to know about your power options