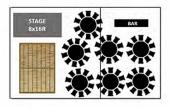

### ADD ON:

Entrance and/or Catering Tent £450 + VAT each

- 20x20ft Matrix + Matted Floor + Light
- Can be joined directly to the Poleadion

12x24ft Stage £360 + VAT

Tel: 01803 814315

MOB: 07766 480313

mail@devonpartymarquees.co.uk