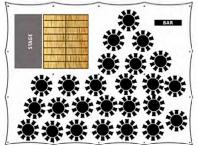

#### 170 Seated

- Poleadion 60x60ft (18x18m)
- Matted Floor
- Lighting (see notes)
- 20x24' Wooden Dance Floor
- 170x Chairs (see notes)
- 17x 5'6 Round Tables

£5,295 + VAT (£6,354 inc VAT)

170 Seated + 30 Evening Guests (200)

#### 250 Seated

- Poleadion 60x80ft (18x24m)
- Matted Floor
- Lighting (see notes)
- 20x24' Wooden Dance Floor
- 250x Chairs (see notes)
- 25x 5'6 Round Tables

£7,100 + VAT (£8,520 inc VAT)

250 Seated + 50 Evening Guests (300)