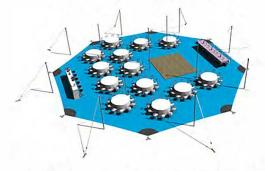

## 130 Seated (Round Tables)

- Arachnid 66 ft ø (20m) Stretch Tent
- Dandy Dura Matted Floor
- Festoon Lighting
- 8x LED Colour Uplighters
- 16x16' Wooden Dance Floor
- 130x Chairs (see notes)
- 13x 5'6 Round Tables

# 144 Seated (Rustic Trestle Tables)

- Arachnid 66 ft ø (20m) Stretch Tent
- Dandy Dura Matted Floor
- Festoon Lighting
- 8x LED Colour Uplighters
- 16x16' Wooden Dance Floor
- 144x Chairs (see notes)
- 18x 8x3ft Rustic Trestle Tables (see notes)