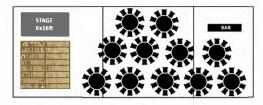

#### 130 Seated

- Trapeze 30x120ft (9x36m)
- Matted Floor
- Lighting (see notes)
- 16x16' Wooden Dance Floor
- 130x Chairs (see notes)
- 13x 5'6 Round Tables

£4,090 + VAT (£4,908 inc VAT)

#### **NOTES:**

- Package price subject to a delivery charge of £6 + VAT per mile (one way)
- Choice of Chiavari Limewash or Cross Back Chair 💠
- We offer a complete service, please ask about all the extras
- Lighting includes fairy lights (side arches) and dimmable PAR38 up lighters
- Trapeze are modular and can be joined in various ways
- 140 Setup shown is the popular L Shape design (can be 30x120ft)
- Each setup accommodates extra space for a bar
- A set of window and solid white walls are included 50:50
- Electrics not included we need to know about your power options