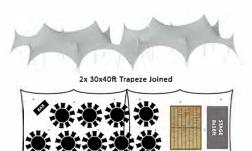

#### 130 Seated

- Trapeze 30x120ft (9x36m)
- Matted Floor
- Lighting (see notes)
- 16x16' Wooden Dance Floor
- 130x Chairs (see notes)
- 13x 5'6 Round Tables

£4,090 + VAT (£4,908 inc VAT)

#### **NOTES:**

- Package price subject to a delivery charge of £6 + VAT per mile (one way)
- Choice of Chiavari Limewash or Cross Back Chair 💠
- We offer a complete service, please ask about all the extras
- Lighting includes fairy lights (side arches) and dimmable PAR38 up lighters
- Trapeze are modular and can be joined in various ways
- 140 Setup shown is the popular L Shape design (can be 30x120ft)
- Each setup accommodates extra space for a bar
- A set of window and solid white walls are included 50:50
- Electrics not included we need to know about your power options