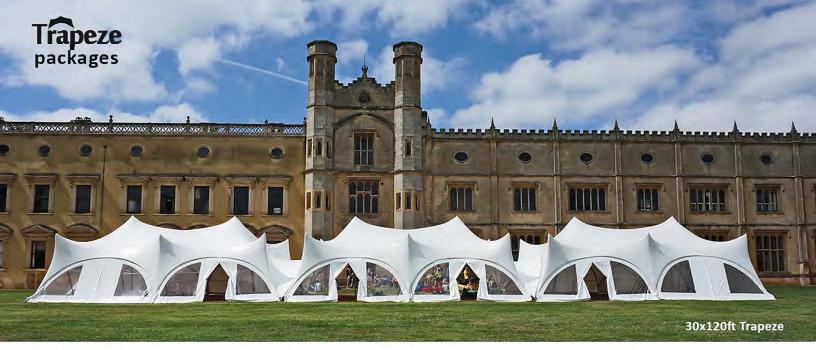

#### 130 Seated

- Trapeze 30x120ft (9x36m)
- Matted Floor
- Lighting (see notes)
- 16x16' Wooden Dance Floor
- 130x Chairs (see notes)
- 13x 5'6 Round Tables

£4,090 + VAT (£4,908 inc VAT)

#### **NOTES:**

- Package price subject to a delivery charge of £6 + VAT per mile (one way)
- Choice of Chiavari Limewash or Cross Back Chair 💠
- We offer a complete service, please ask about all the extras
- Lighting includes fairy lights (side arches) and dimmable PAR38 up lighters
- Trapeze are modular and can be joined in various ways
- 140 Setup shown is the popular L Shape design (can be 30x120ft)
- Each setup accommodates extra space for a bar
- A set of window and solid white walls are included 50:50
- Electrics not included we need to know about your power options