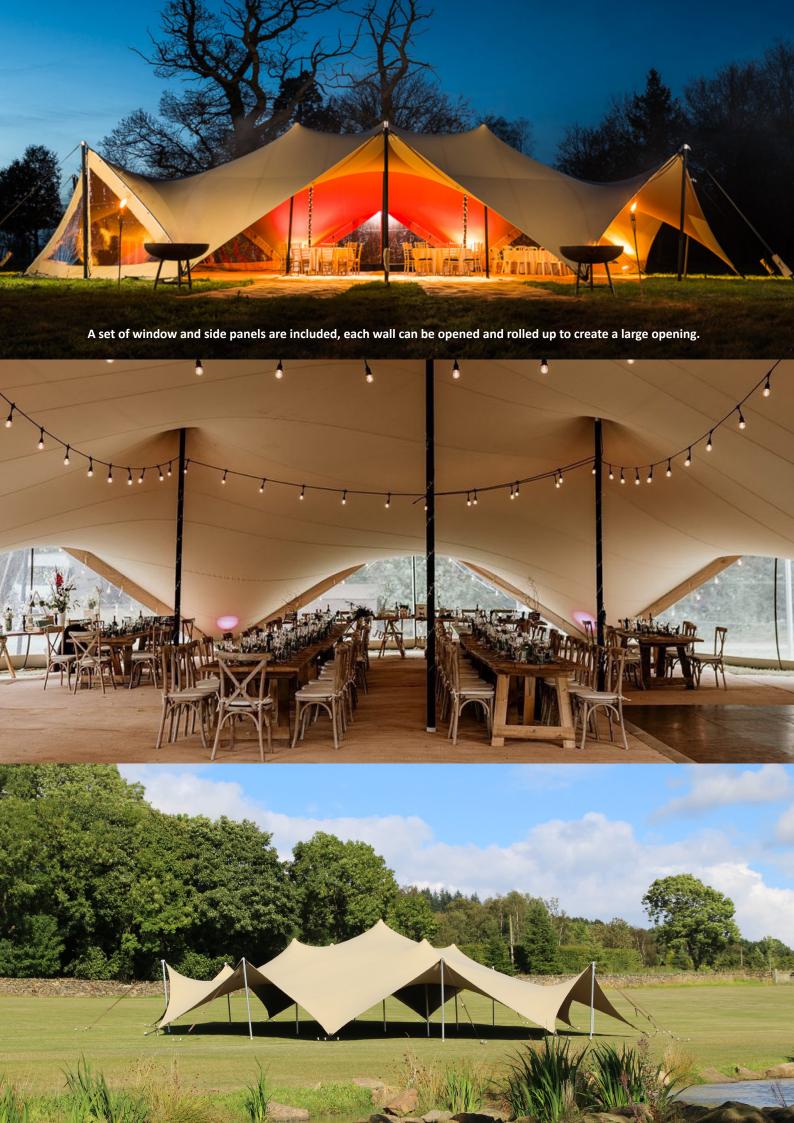

Туре Stretch Tent

Size

ID 66 ft ø or 20 m ø A66 Colour Chino

www.devonpartymarquees.co.uk

The Arachnid is a stunning 8-sided stretch tent. Unlike the other tents in our collection this striking design is not in white but a chino which is a light brown colour. The octagon-shaped layout is both large and spacious and what sets this apart from other stretch tents is the ability to add walls to each of the 8 side openings. This system means the tent can be completely closed down without losing space. The Arachnid will come with a set of clear window or side panels, each wall has a central zipper so they can be opened and rolled up.

# Lighting

Strings of LED festoon lights
Colour changing LED up lighters around the sides