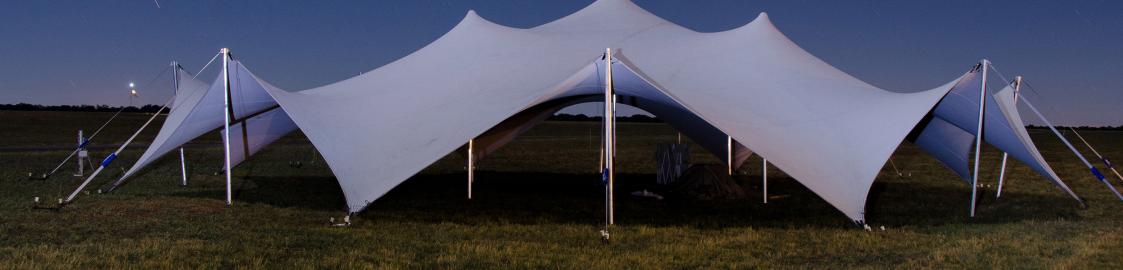

Туре Stretch Tent

Size

ID 66 ft ø or 20 m ø A66 Colour Chino

www.devonpartymarquees.co.uk

The Arachnid is a stunning 8-sided stretch tent. Unlike the other tents in our collection this striking design is not in white but a chino which is a light brown colour. The octagon-shaped layout is both large and spacious and what sets this apart from other stretch tents is the ability to add walls to each of the 8 side openings. This system means the tent can be completely closed down without losing space. The Arachnid will come with a set of clear window or side panels, each wall has a central zipper so they can be opened and rolled up.