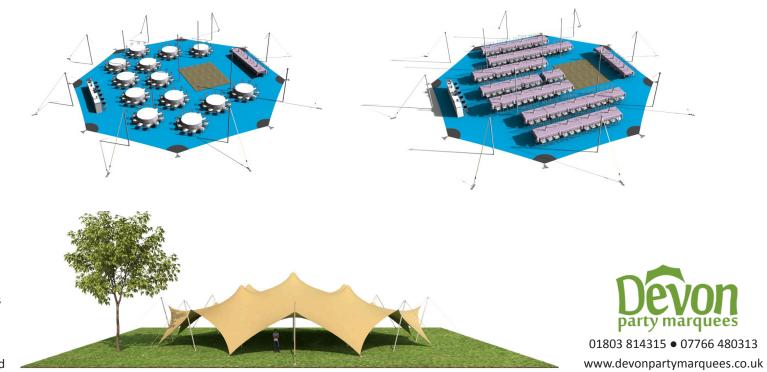

Туре Stretch Tent

Size

ID 66 ft ø or 20 m ø A66 Colour Chino

www.devonpartymarquees.co.uk

The Arachnid is a stunning 8-sided stretch tent. Unlike the other tents in our collection this striking design is not in white but a chino which is a light brown colour. The octagon-shaped layout is both large and spacious and what sets this apart from other stretch tents is the ability to add walls to each of the 8 side openings. This system means the tent can be completely closed down without losing space. The Arachnid will come with a set of clear window or side panels, each wall has a central zipper so they can be opened and rolled up.

### Capacity

130 seated on round tables 144 seated on rectangle (trestle) tables 180 standing