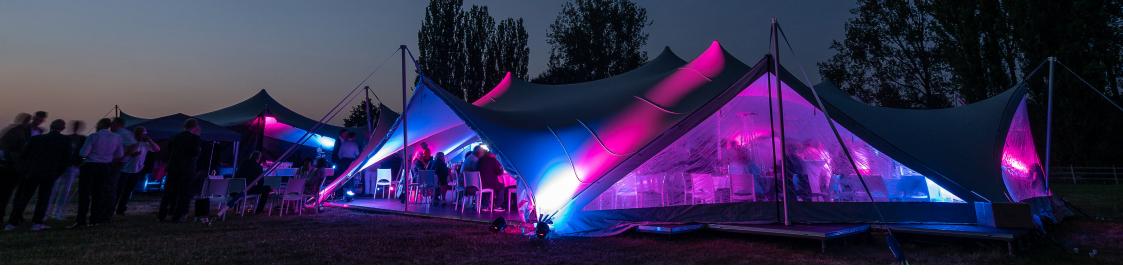

Туре Stretch Tent

Size

ID 66 ft ø or 20 m ø A66 Colour Chino

www.devonpartymarquees.co.uk

The Arachnid is a stunning 8-sided stretch tent. Unlike the other tents in our collection this striking design is not in white but a chino which is a light brown colour. The octagon-shaped layout is both large and spacious and what sets this apart from other stretch tents is the ability to add walls to each of the 8 side openings. This system means the tent can be completely closed down without losing space. The Arachnid will come with a set of clear window or side panels, each wall has a central zipper so they can be opened and rolled up.

# Lighting

Strings of LED festoon lights
Colour changing LED up lighters around the sides