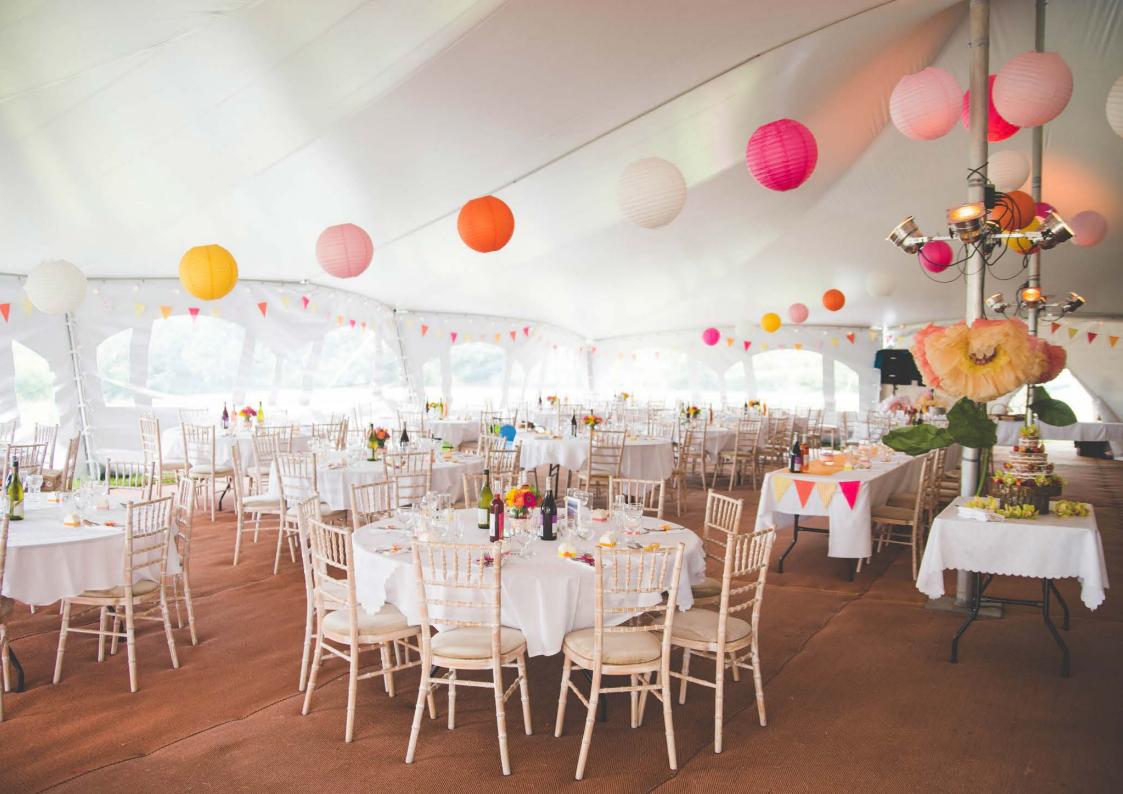

**The Poleadion** is a grand open space, ideal for staging large events. Its superior quality in both design and strength will shield your event from all but the worst of the British weather. With the addition of the Matrix marquee we can create further capacity by adding an entrance porch, bar or catering tent. With uninterrupted sight lines, the Poleadion is our recommended choice for functions with 160-250 seated, dance floor and bar.

## IKADAN

**IKA Floor** is a modular interlocking flooring solution that forms a solid base layer to the marquee.

Use Ika Floor on it's own at shows or festivals which are prone to soft and wet ground. Or for weddings and special occasions combine with a new carpet in a colour of your choice, to create that luxurious finish.