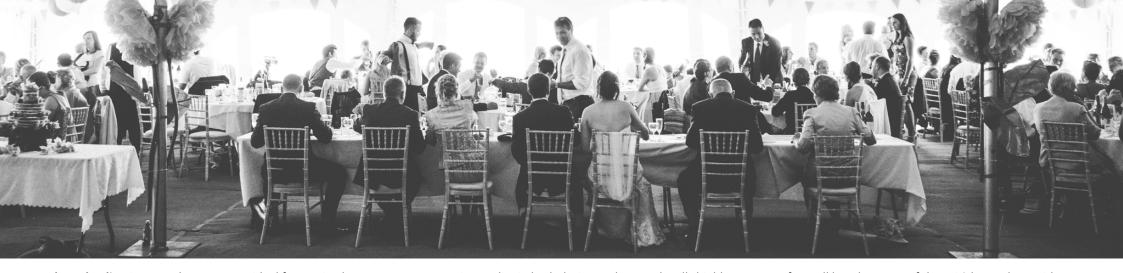

**The Poleadion** is a grand open space, ideal for staging large events. Its superior quality in both design and strength will shield your event from all but the worst of the British weather. With the addition of the Matrix marquee we can create further capacity by adding an entrance porch, bar or catering tent. With uninterrupted sight lines, the Poleadion is our recommended choice for functions with 160-250 seated, dance floor and bar.