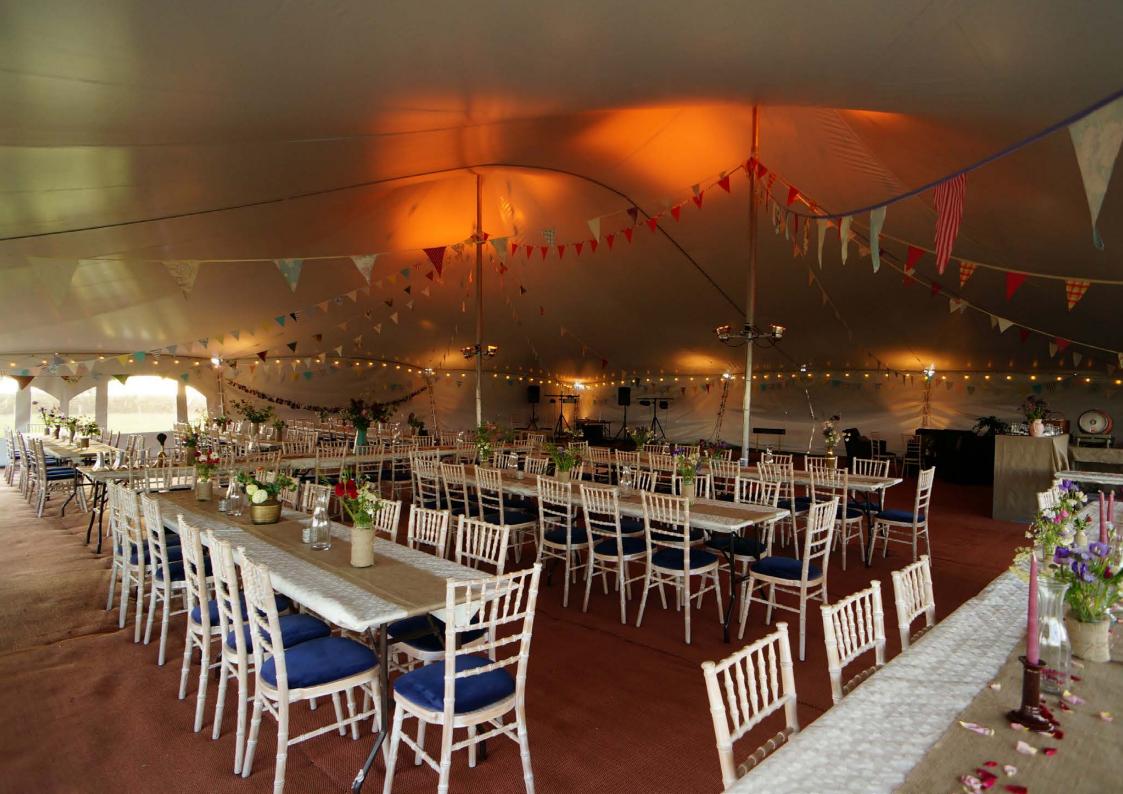

**The Poleadion** is a grand open space, ideal for staging large events. Its superior quality in both design and strength will shield your event from all but the worst of the British weather. With the addition of the Matrix marquee we can create further capacity by adding an entrance porch, bar or catering tent. With uninterrupted sight lines, the Poleadion is our recommended choice for functions with 160-250 seated, dance floor and bar.