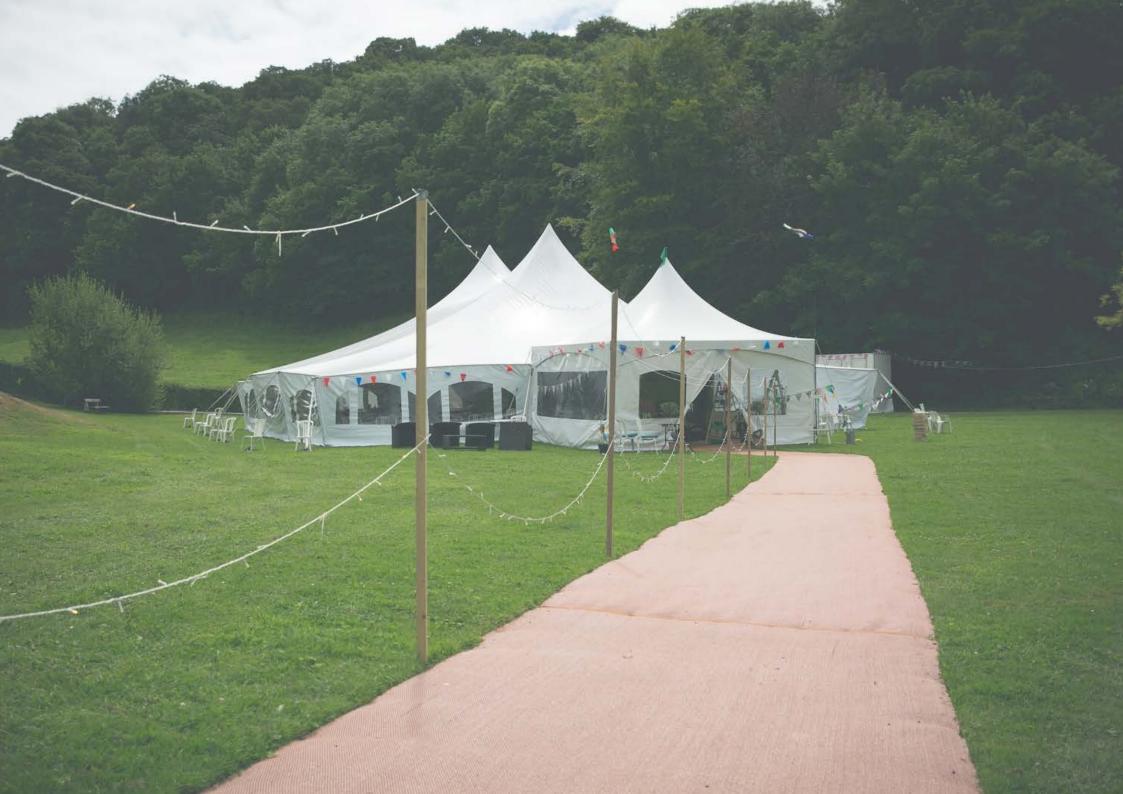

**The Poleadion** is a grand open space, ideal for staging large events. Its superior quality in both design and strength will shield your event from all but the worst of the British weather. With the addition of the Matrix marquee we can create further capacity by adding an entrance porch, bar or catering tent. With uninterrupted sight lines, the Poleadion is our recommended choice for functions with 160-250 seated, dance floor and bar.