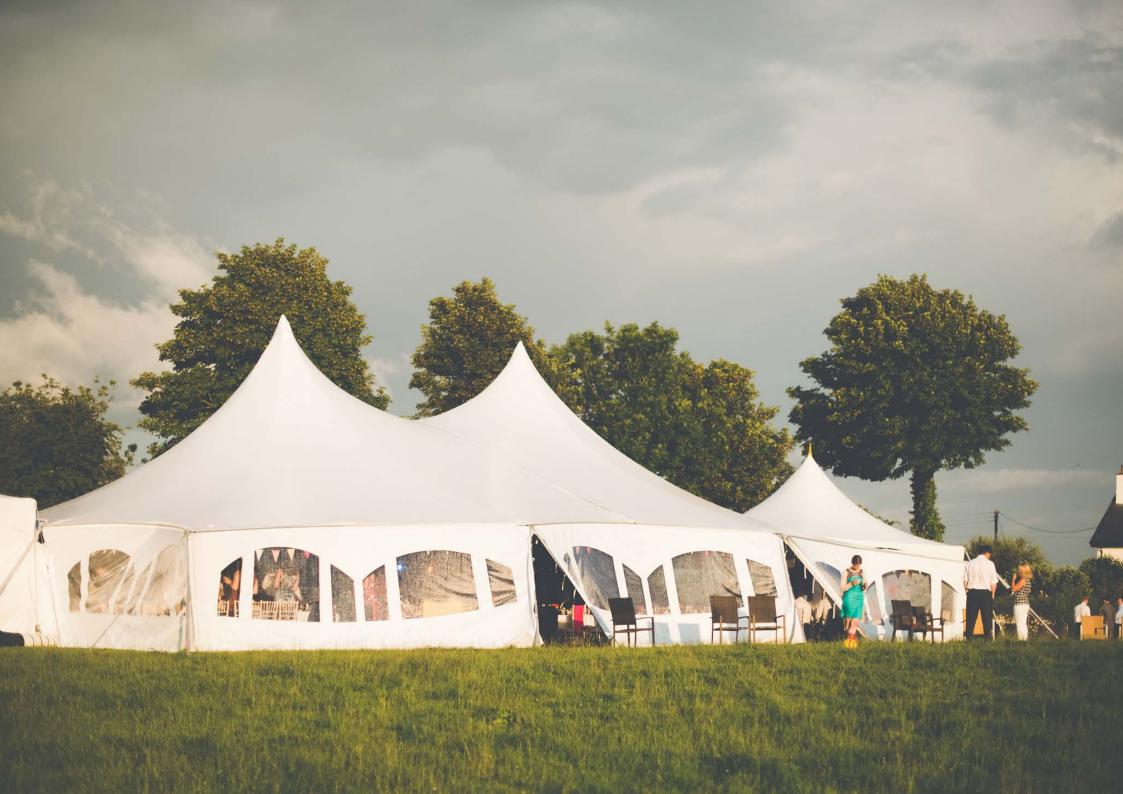

**The Poleadion** is a grand open space, ideal for staging large events. Its superior quality in both design and strength will shield your event from all but the worst of the British weather. With the addition of the Matrix marquee we can create further capacity by adding an entrance porch, bar or catering tent. With uninterrupted sight lines, the Poleadion is our recommended choice for functions with 160-250 seated, dance floor and bar.