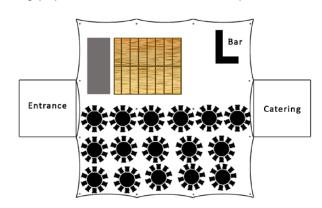

## P60 (60x60ft or 18x18m)

- Part Seated 160-190\*
- Fully Seated 300
- Standing 450

Example layout: Wedding

P60 with 160 guests on 5'6" round tables (10 per table) with 8x20ft stage, 20x24ft dance floor and bar. Attached is a 20x20ft for the Entrance and 20x20ft for Catering (Matrix).

With guy ropes allow 80x110ft or 24x33m for this setup.