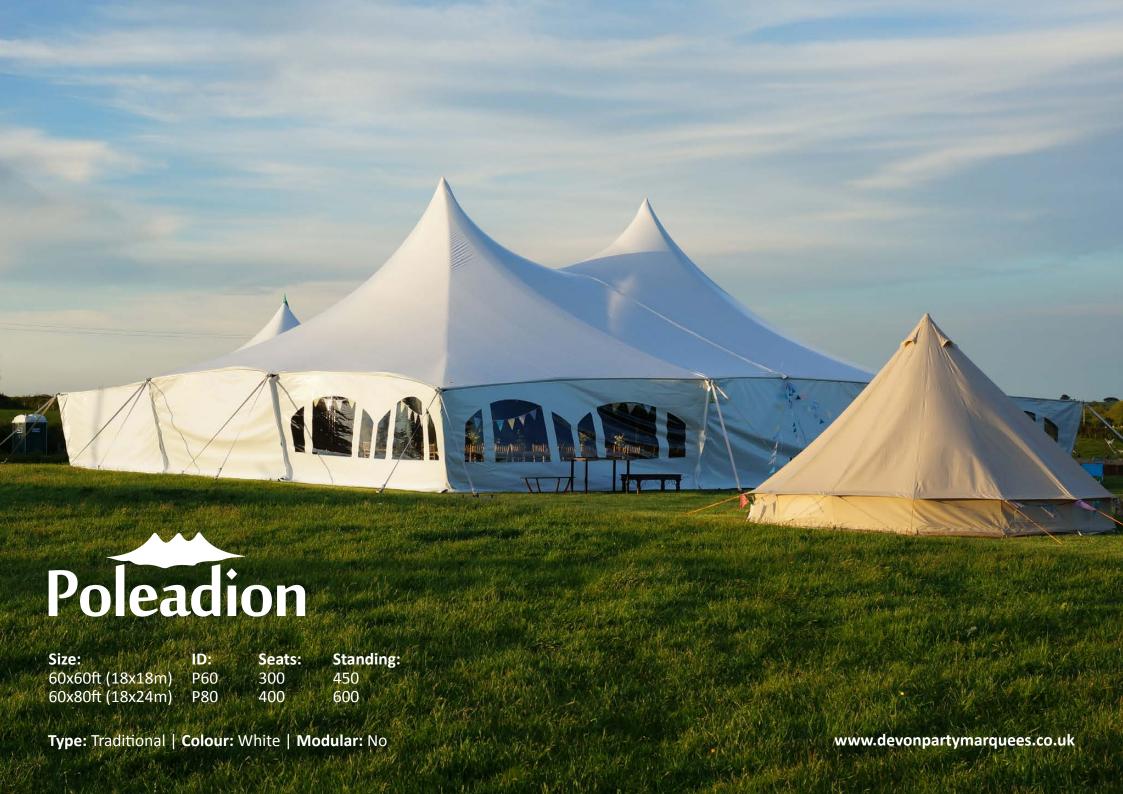

**The Poleadion** is a grand open space, ideal for staging large events. Its superior quality in both design and strength will shield your event from all but the worst of the British weather. With the addition of the Matrix marquee we can create further capacity by adding an entrance porch, bar or catering tent. With uninterrupted sight lines, the Poleadion is our recommended choice for functions with 160-250 seated, dance floor and bar.

## P60 (60x60ft or 18x18m)

- Part Seated 160-190\*
- Fully Seated 300
- Standing 450

Example layout: Wedding

P60 with 160 guests on 5'6" round tables (10 per table) with 8x20ft stage, 20x24ft dance floor and bar. Attached is a 20x20ft for the Entrance and 20x20ft for Catering (Matrix).

## P80 (60x80ft or 18x24m)

- Part Seated 200-250\*
- Fully Seated 400
- Standing 600

Example layout: Summer Ball

P80 with 220 guests on 5'6" round tables (10 per table) with 8x20ft stage, 20x24ft dance floor and bar. Attached is a 20x20ft for the Entrance and a larger 20x30ft for Catering (Matrix).