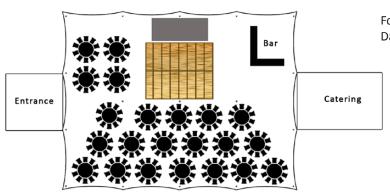

## P80 (60x80ft or 18x24m)

- Part Seated 200-250\*
- Fully Seated 400
- Standing 600

Example layout: Summer Ball

P80 with 220 guests on 5'6" round tables (10 per table) with 8x20ft stage, 20x24ft dance floor and bar. Attached is a 20x20ft for the Entrance and a larger 20x30ft for Catering (Matrix).

With guy ropes allow 80x130ft or 24x40m for this setup.