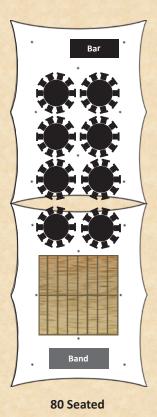

Recommended setup to include a dance floor and bar: 60-80 seated: 2x 30x40ft 90-100 seated: 2x 30x40ft & 1x 20x30ft 110-140 seated: 3x 30x40ft

100 Seated

140 Seated

Band

01803 814315 • 07766 480313 www.devonpartymarquees.co.uk