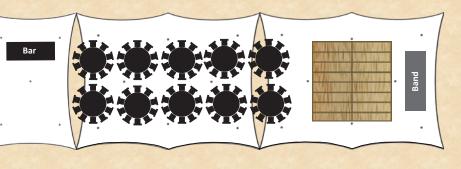

Recommended setup to include a dance floor and bar: 60-80 seated: 2x 30x40ft 90-100 seated: 2x 30x40ft & 1x 20x30ft 110-140 seated: 3x 30x40ft

100 Seated

140 Seated

Band

01803 814315 • 07766 480313 www.devonpartymarquees.co.uk