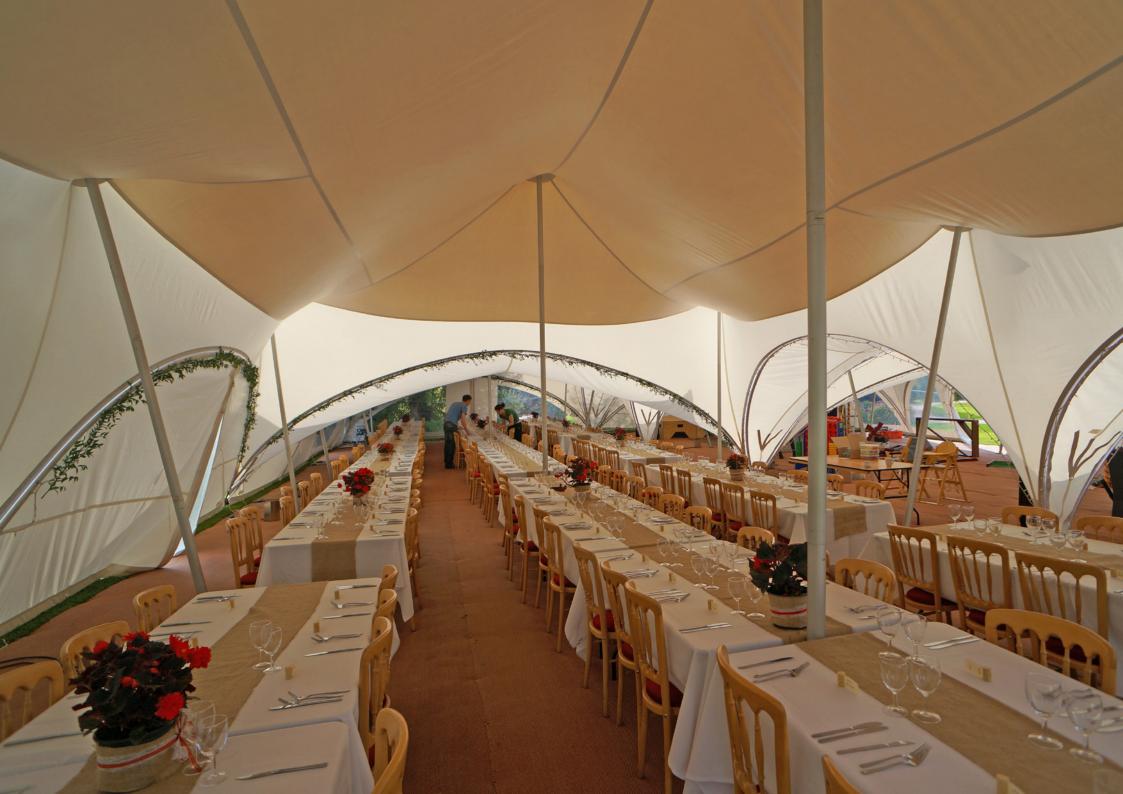

Recommended setup to include a dance floor and bar: 60-80 seated: 2x 30x40ft 90-100 seated: 2x 30x40ft & 1x 20x30ft 110-140 seated: 3x 30x40ft

100 Seated

140 Seated

Band

01803 814315 • 07766 480313 www.devonpartymarquees.co.uk