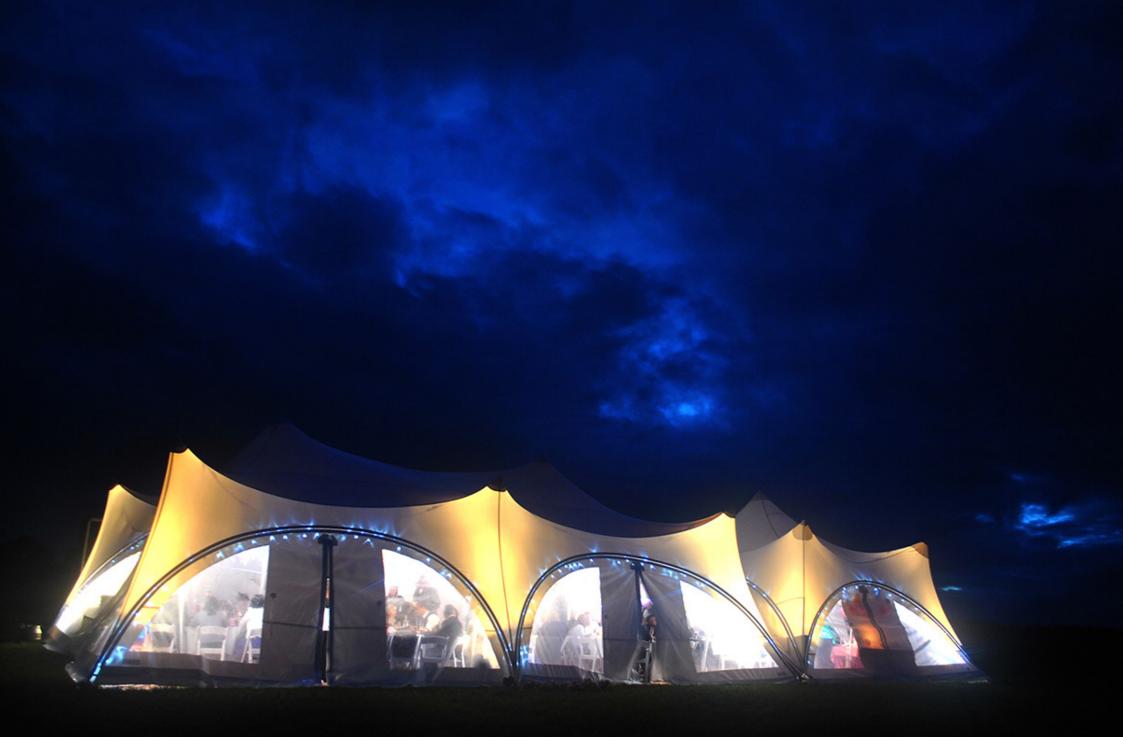

Size:ID:Seats:Stands:20x30ft (6x9m)T30324030x40ft (9x12m)T4080100

Type: Traditional Modular: Yes Floor: Dandy Dura Matting

www.devonpartymarquees.co.uk

The **Trapeze** is a beautiful marquee; with curved arches and a high peaked roof it certainly stands out from the crowd. We offer two modular sizes, meaning we can join together and build larger structures. Hire one for a garden party or create a combination for a wedding reception, the choice is endless.