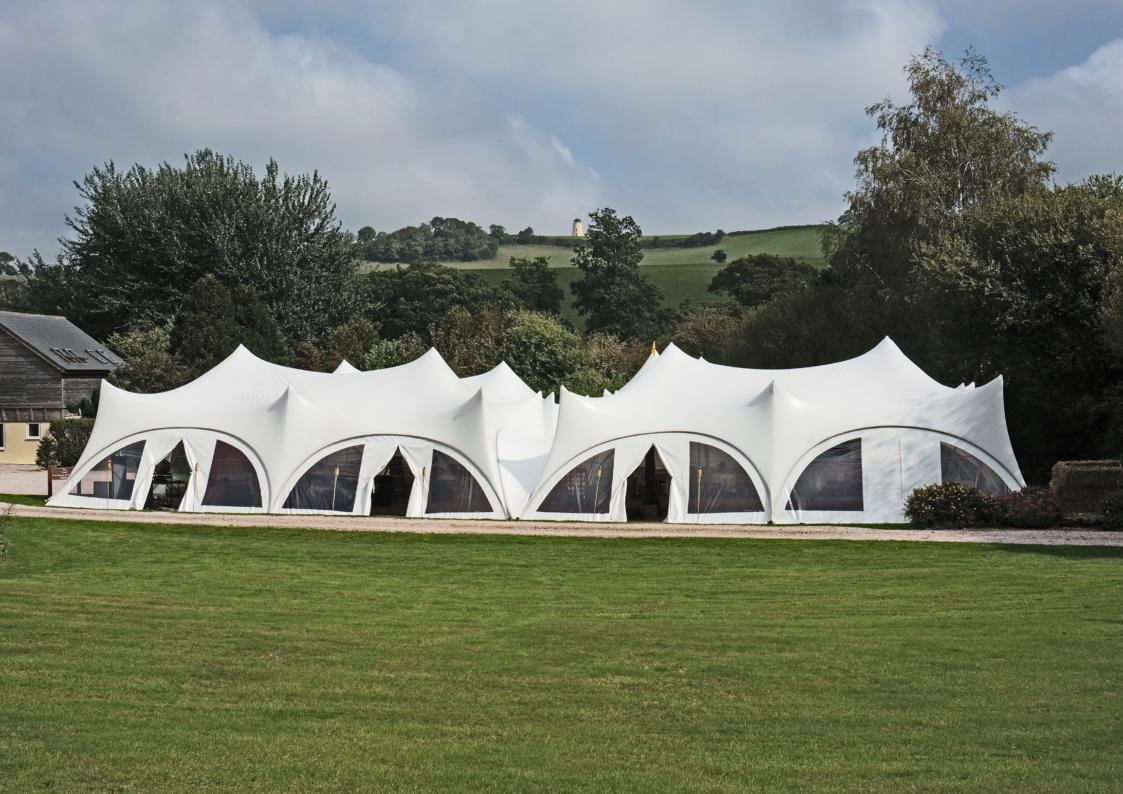

Size:ID:Seats:Stands:20x30ft (6x9m)T30324030x40ft (9x12m)T4080100

Type: Traditional Modular: Yes Floor: Dandy Dura Matting

www.devonpartymarquees.co.uk

The **Trapeze** is a beautiful marquee; with curved arches and a high peaked roof it certainly stands out from the crowd. We offer two modular sizes, meaning we can join together and build larger structures. Hire one for a garden party or create a combination for a wedding reception, the choice is endless.