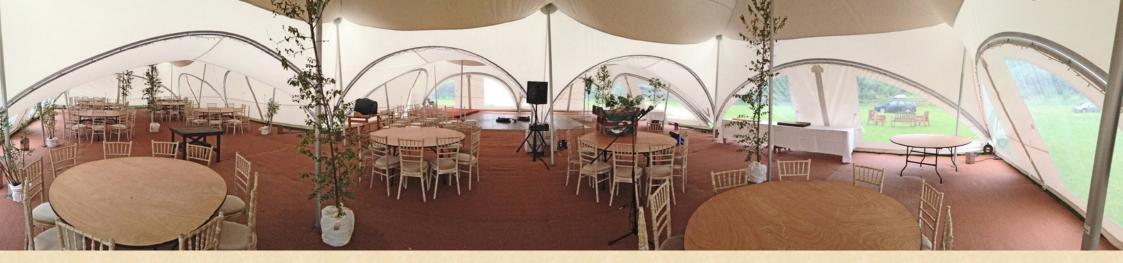

Size:ID:Seats:Stands:20x30ft (6x9m)T30324030x40ft (9x12m)T4080100

Type: Traditional Modular: Yes Floor: Dandy Dura Matting

www.devonpartymarquees.co.uk

The **Trapeze** is a beautiful marquee; with curved arches and a high peaked roof it certainly stands out from the crowd. We offer two modular sizes, meaning we can join together and build larger structures. Hire one for a garden party or create a combination for a wedding reception, the choice is endless.