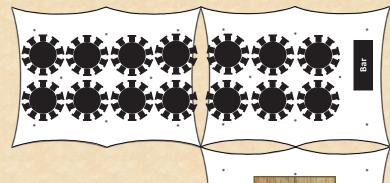

Recommended setup to include a dance floor and bar: 60-80 seated: 2x 30x40ft 90-100 seated: 2x 30x40ft & 1x 20x30ft 110-140 seated: 3x 30x40ft

100 Seated

140 Seated

Band

01803 814315 • 07766 480313 www.devonpartymarquees.co.uk