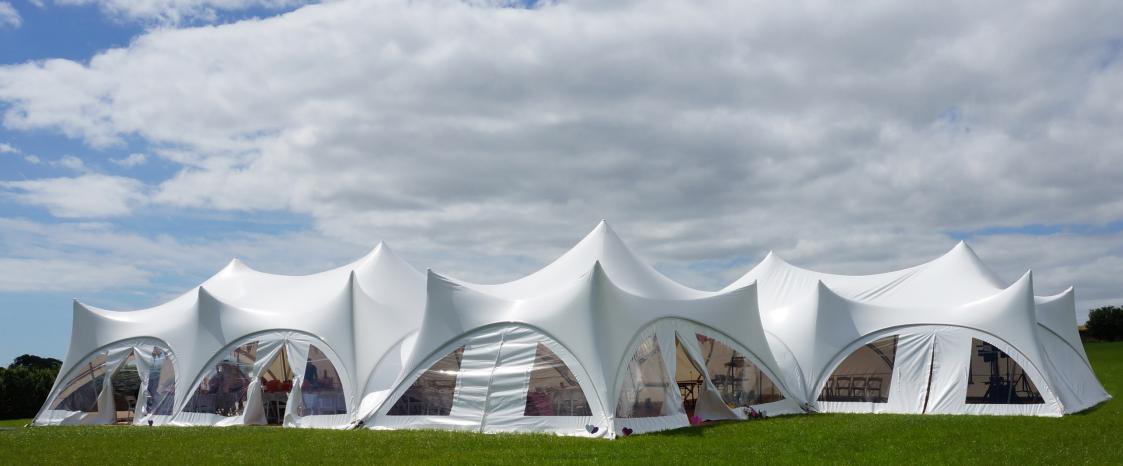

Size:ID:Seats:Stands:20x30ft (6x9m)T30324030x40ft (9x12m)T4080100

Type: Traditional Modular: Yes Floor: Dandy Dura Matting

www.devonpartymarquees.co.uk

The **Trapeze** is a beautiful marquee; with curved arches and a high peaked roof it certainly stands out from the crowd. We offer two modular sizes, meaning we can join together and build larger structures. Hire one for a garden party or create a combination for a wedding reception, the choice is endless.