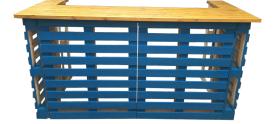

## 8ft Pallet Bar

A lovely hand made bar, great for a rustic theme. The bar front has been painted a bright blue and the worktop a light oak effect . There is a shelf behind which includes an LED light strip.