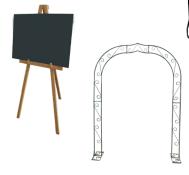

## **Wooden Easel**

# **Bridal Arch**White wrought iron bridal arch.

7'6" (h) x 4'9" (w)