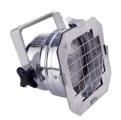

## **Matrix Halogen Roof Light**

Positioned in the centre of the marquee the halogen bulb produces a bright warm yellow light, ideal for catering, bar or stalls. For mood lighting we recommend the Matrix LED colour changing roof light.

#### **Matrix LED Roof Light**

Positioned in the centre of the marquee the LED roof light is RGB colour changing. Supplied with a remote control the light is not as bright and ideal for parties. We recommend adding Festoon Lights around the sides of the Matrix to complement these lights.