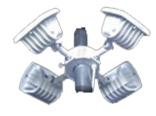

## Par56 Up Lighter

Is the main source of light in the Poleadion marquee. They are attached to the centre 'King' poles and are controlled by a dimmer. They produce a lovely golden light.

Provides the main source of light in the Trapeze marquee. Daisy chained together all the lights are controlled by a single dimmer. We also supply a variety of coloured gels; Red, Green, Yellow, Blue, Purple and Pink that sit on top of the light mesh.