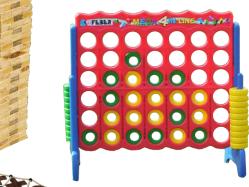

#### **Garden Games Set**

- ◆ Giant Jenga
- ♦ Giant Connect 4
- Croquet
- ◆ Noughts & Crosses
- Rounders