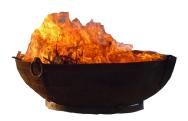

## **Walkway Matting**

Additional rolls of Dandy Dura matting. Can be used outside to create walkways linking other marquees etc. Each roll is 6ft wide and 20ft in length.

Large traditional Indian fire bowl (80cm). Must be used outside. Wood is not supplied.