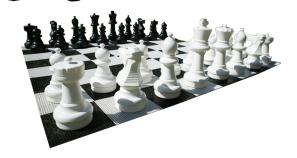

**Giant Chess** is an exciting way to entertain your guests. The set comes complete with a large 4x4m black and white playing board. The chess pieces are made from heavy duty UV treated PVC so can be set-up outside on the lawn.