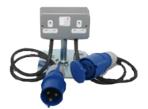

## Extension Cable 25m 63A

25m 32A 20m 16A

## **Socket Board**

16A to 13A floor stand (2 sockets)