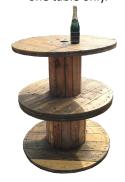

to connect to.



## 25 25 25 20

## Extension Cable 25m 63A

25m 32A 20m 16A

## **Socket Board**

16A to 13A floor stand (2 sockets)

## **Accessories**

## **Wooden Easel**





# **Bridal Arch**White wrought iron bridal arch.

7'6" (h) x 4'9" (w)

## **Walkway Matting**

Additional rolls of Dandy Dura matting. Can be used outside to create walkways linking other marquees etc. Each roll is 6ft wide and 20ft in length.



Large traditional Indian fire bowl (80cm). Must be used outside. Wood is not supplied.



## Barrel BBQ

The 45 gallon Barrel BBQ has an extra-large capacity, easily catering for 30+ guests. It comes complete with lid and cooking utensils – all you need to do is add charcoal and your cooking!



## **Cable Drum Table Set**

Set of two tables, Image is one table only.



## 5ft Bar

Comes with two shelves and has adjustable feet for slightly uneven ground. Optional Speed Rail and Ice Well available. We have also adapted the bar to includefairy lights around the edges of the Bar front.





## 8ft Pallet Bar

A lovely hand made bar, great for a rustic theme. The bar front has been painted a bright blue and the worktop a light oak effect . There is a shelf behind which includes an LED light strip.



Tel: 01803 814315 MOB: 07766 480313 mail@devonpartymarquees.co.uk



WE'VE GOT YOU COVERED

Cornwall, Devon, Dorset and Somerset

## **Marquee Heater**

## Space Heater 28kw

As the nights get cooler why not add a marquee heater to your event. The marquee heater is Indirect Oil Fired and is set-up outside with ducting that leads to a diffuser inside the marque