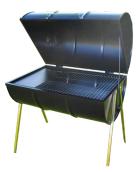

## Barrel BBQ

The 45 gallon Barrel BBQ has an extra-large capacity, easily catering for 30+ guests. It comes complete with lid and cooking utensils – all you need to do is add charcoal and your cooking!