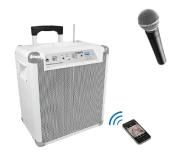

#### PA with Mic

Suitable for speeches or playing background music. The Block Rocker with rechargeable battery. Stream music wirelessly from any Bluetooth-enabled device + Built-in AM FM Radio. Input for a microphone, instruments and other audio sources. Microphone included. USB port for charging iPad, iPhone or other devices.