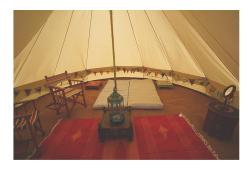

## **Bell Tent - Glamping**

Furnished for two people. Coir matting covers the floor with a large colourful rug on top. A luxurious double handmade camping mattress from NatrualMat in Devon. Two hand-painted indian tables, one for each side of the bed. Indian folding table with mirror. A pair of Gin & Tonic directors chairs, bunting, battery powered fairy lights, large turquoise hand-painted lamp, emergency light and charger point for your phone. Please note bedding is not supplied.