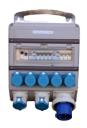

#### **Distribution Board**

Depending on how much power you require we have a number of 63A or 32A single phase boards. Each board has a selection of sockets ready for you to connect to.

## 25 25 25 20