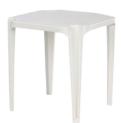

## **Tables**

The wooden tables with folding legs are regularly hired which means they will have marks. If the event is formal we suggest hiring table cloths from your caterer. The Bistro table is a molded plastic resin and compliments the bistro chair perfectly, ideal for outside use.

6' Round Seats 10-12 5'6 Round Seats 8-10 3' Round Cake Table

6' Trestle Seats 6 4' Trestle Seats 4

Bistro Table Seats 4