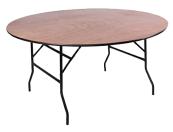

## **Tables**

The wooden tables with folding legs are regularly hired which means they will have marks. If the event is formal we suggest hiring table cloths from your caterer. The Bistro table is a molded plastic resin and compliments the bistro chair perfectly, ideal for outside use.

6' Round Seats 10-12 5'6 Round Seats 8-10 3' Round Cake Table

6' Trestle Seats 6 4' Trestle Seats 4

Bistro Table Seats 4