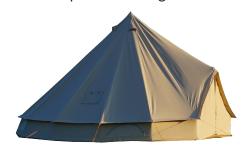

Instantly recognisable, the humble Bell Tent remains a popular choice for the glamping connoisseur. Supported by a single central pole and covered by cotton canvas, our 5m bell tents are spacious and light.

## **Bell Tent - Basic**

An unfurnished bell tent. Depending on how well you know each other the tent can sleep between 4-6 people. Included is coir matting for the floor and battery powered fairy lights around the centre pole.