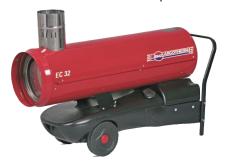

## **Marquee Heater**

## Space Heater 28kw

As the nights get cooler why not add a marquee heater to your event. The marquee heater is Indirect Oil Fired and is set-up outside with ducting that leads to a diffuser inside the marquee. The heater is Thermostatically Controlled.