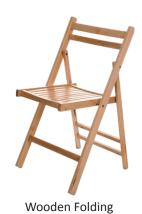

## **Tables**

The wooden tables with folding legs are regularly hired which means they will have marks. If the event is formal we suggest hiring table cloths from your caterer. The Bistro table is a molded plastic resin and compliments the bistro chair perfectly, ideal for outside use.