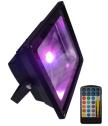

## **Flood Light**

A powerful LED colour changing flood light, ideal for lighting up trees and buildings. The LED light is equivalent to a 400/500w Halogen and with the supplied remote control it is easy to change the colours.