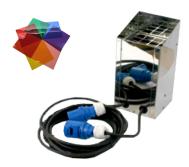

## Par56 Up Lighter

Is the main source of light in the Poleadion marquee. They are attached to the centre 'King' poles and are controlled by a dimmer. They produce a lovely golden light.

Provides the main source of light in the Trapeze marquee. Daisy chained together all the lights are controlled by a single dimmer. We also supply a variety of coloured gels; Red, Green, Yellow, Blue, Purple and Pink that sit on top of the light mesh.