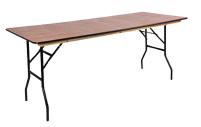

## **Tables**

The wooden tables with folding legs are regularly hired which means they will have marks. If the event is formal we suggest hiring table cloths from your caterer. The Bistro table is a molded plastic resin and compliments the bistro chair perfectly, ideal for outside use.

6' Round Seats 10-12 5'6 Round Seats 8-10 3' Round Cake Table

6' Trestle Seats 6 4' Trestle Seats 4

Bistro Table Seats 4