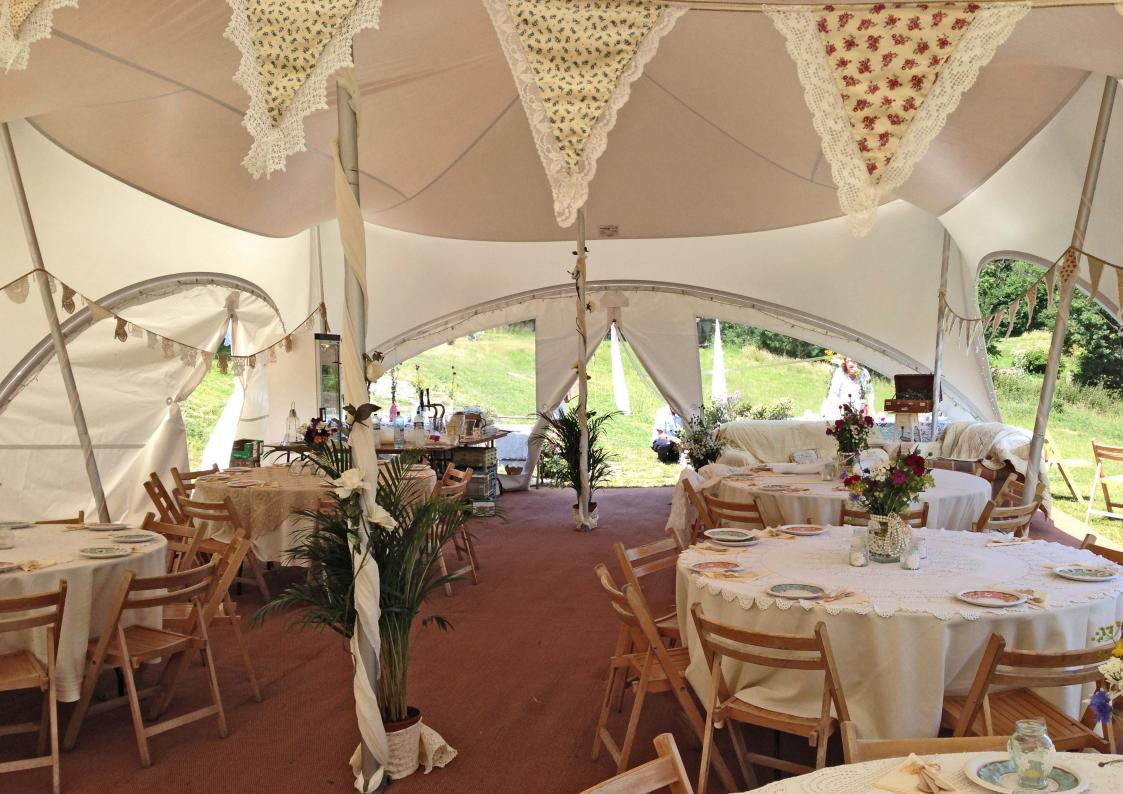

## Trapeze

Size: ID: Seats: Stands:

20x30ft (6x9m) T30 32 40 30x40ft (9x12m) T40 80 100

Type: Traditional Modular: Yes

Floor: Dandy Dura Matting

www.devonpartymarquees.co.uk

The **Trapeze** is a beautiful marquee; with curved arches and a high peaked roof it certainly stands out from the crowd. We offer two modular sizes, meaning we can join together and build larger structures. Hire one for a garden party or create a combination for a wedding reception, the choice is endless.