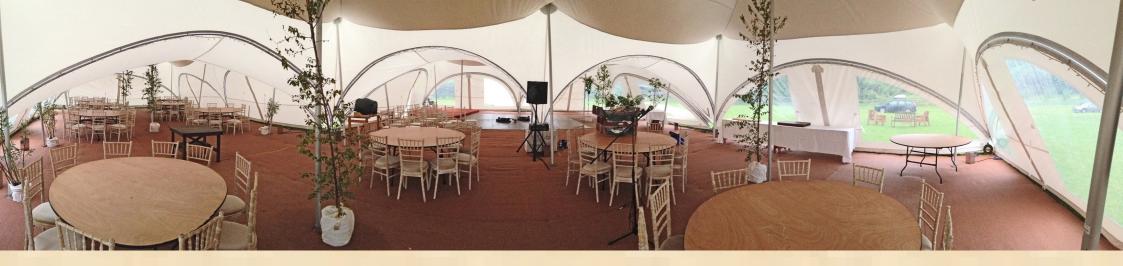

## Trapeze

Size: ID: Seats: Stands:

20x30ft (6x9m) T30 32 40 30x40ft (9x12m) T40 80 100

Type: Traditional Modular: Yes

Floor: Dandy Dura Matting

www.devonpartymarquees.co.uk

The **Trapeze** is a beautiful marquee; with curved arches and a high peaked roof it certainly stands out from the crowd. We offer two modular sizes, meaning we can join together and build larger structures. Hire one for a garden party or create a combination for a wedding reception, the choice is endless.