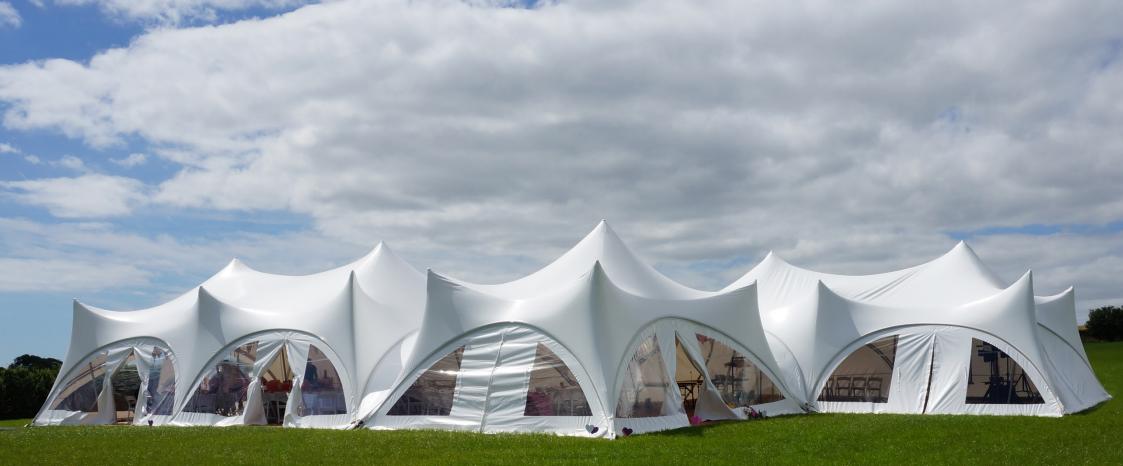

## Trapeze

Size: ID: Seats: Stands:

20x30ft (6x9m) T30 32 40 30x40ft (9x12m) T40 80 100

Type: Traditional Modular: Yes

Floor: Dandy Dura Matting

www.devonpartymarquees.co.uk

The **Trapeze** is a beautiful marquee; with curved arches and a high peaked roof it certainly stands out from the crowd. We offer two modular sizes, meaning we can join together and build larger structures. Hire one for a garden party or create a combination for a wedding reception, the choice is endless.

## Recommended setup to include a dance floor and bar:

60-80 seated: 2x 30x40ft

90-100 seated: 2x 30x40ft & 1x 20x30ft

110-140 seated: 3x 30x40ft

110-140 Seated

90-100 Seated

01803 814315 ● 07766 480313 www.devonpartymarquees.co.uk