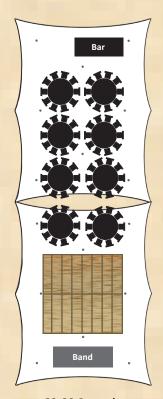

## 60-80 Seated

## Recommended setup to include a dance floor and bar:

60-80 seated: 2x 30x40ft

90-100 seated: 2x 30x40ft & 1x 20x30ft

110-140 seated: 3x 30x40ft

110-140 Seated

90-100 Seated

01803 814315 ● 07766 480313 www.devonpartymarquees.co.uk