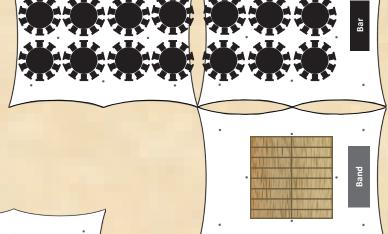

## Recommended setup to include a dance floor and bar:

60-80 seated: 2x 30x40ft

90-100 seated: 2x 30x40ft & 1x 20x30ft

110-140 seated: 3x 30x40ft

110-140 Seated

90-100 Seated

01803 814315 ● 07766 480313 www.devonpartymarquees.co.uk