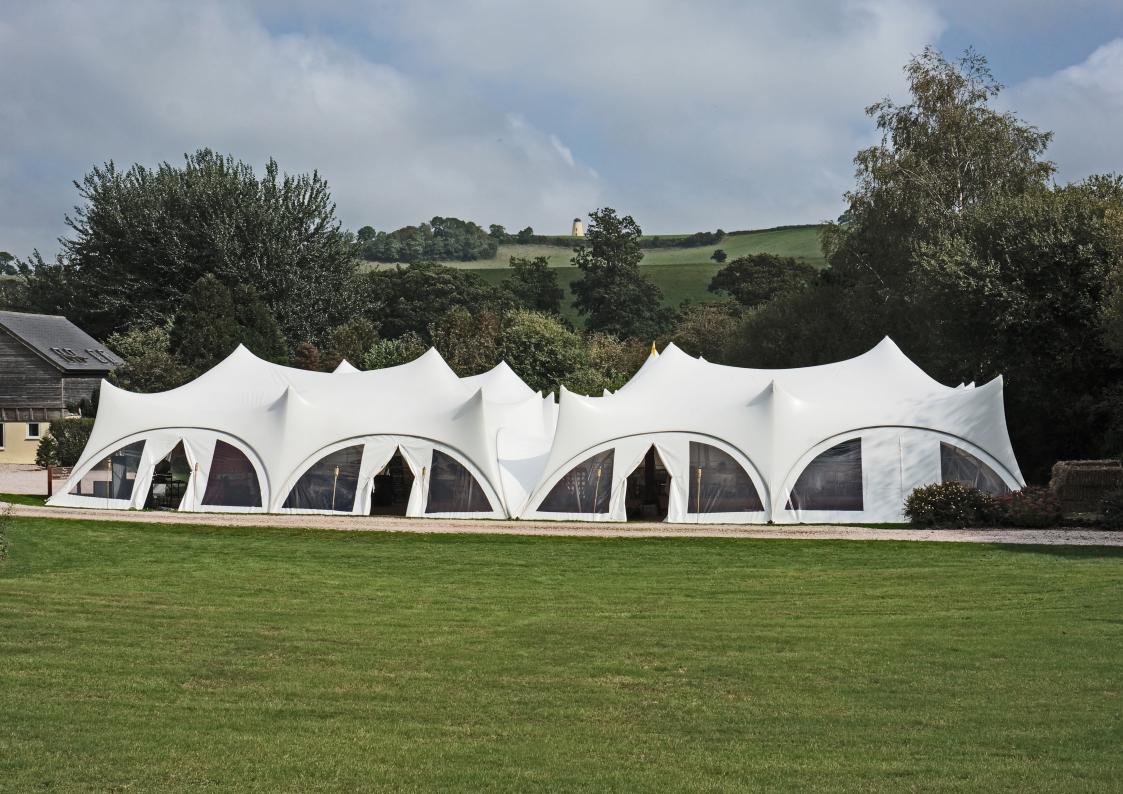

## Trapeze

Size: ID: Seats: Stands:

20x30ft (6x9m) T30 32 40 30x40ft (9x12m) T40 80 100

Type: Traditional Modular: Yes

Floor: Dandy Dura Matting

www.devonpartymarquees.co.uk

The **Trapeze** is a beautiful marquee; with curved arches and a high peaked roof it certainly stands out from the crowd. We offer two modular sizes, meaning we can join together and build larger structures. Hire one for a garden party or create a combination for a wedding reception, the choice is endless.

## Recommended setup to include a dance floor and bar:

60-80 seated: 2x 30x40ft

90-100 seated: 2x 30x40ft & 1x 20x30ft

110-140 seated: 3x 30x40ft

110-140 Seated

90-100 Seated

01803 814315 ● 07766 480313 www.devonpartymarquees.co.uk