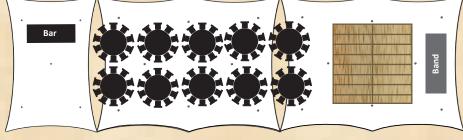

## Recommended setup to include a dance floor and bar:

60-80 seated: 2x 30x40ft

90-100 seated: 2x 30x40ft & 1x 20x30ft

110-140 seated: 3x 30x40ft

110-140 Seated

90-100 Seated

01803 814315 ● 07766 480313 www.devonpartymarquees.co.uk