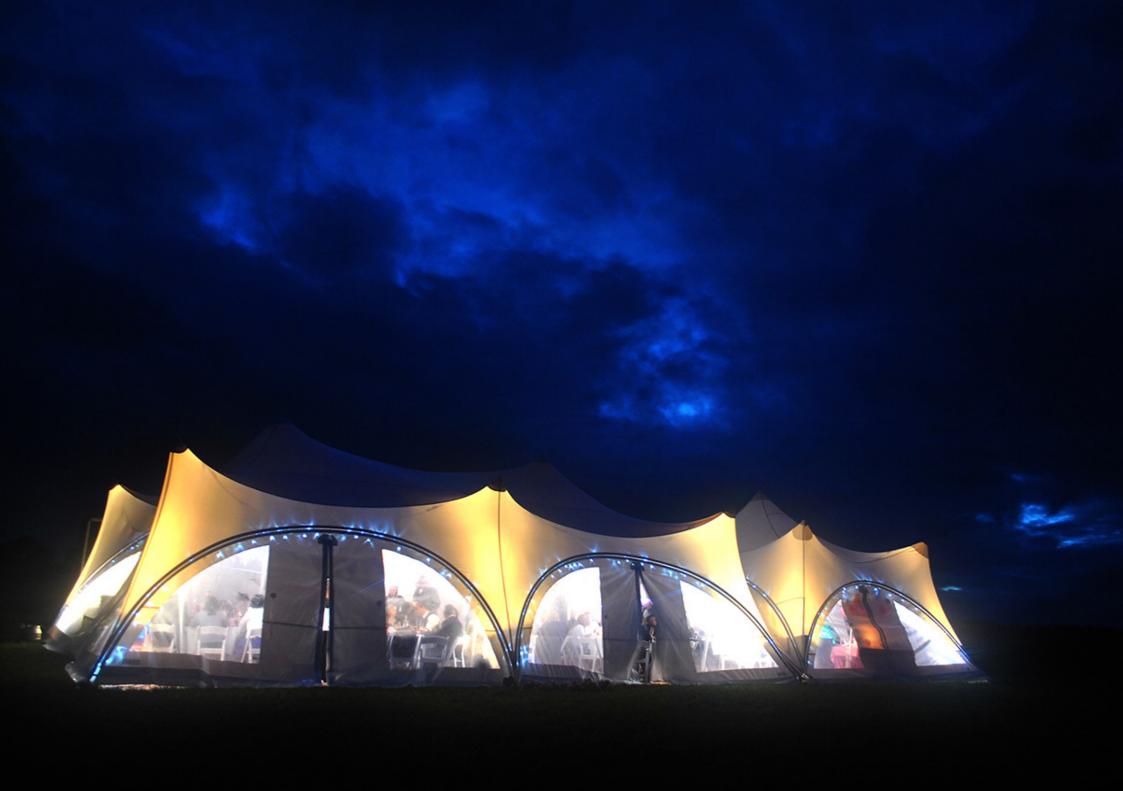

## Trapeze

Size: ID: Seats: Stands:

20x30ft (6x9m) T30 32 40 30x40ft (9x12m) T40 80 100

Type: Traditional Modular: Yes

Floor: Dandy Dura Matting

www.devonpartymarquees.co.uk

The **Trapeze** is a beautiful marquee; with curved arches and a high peaked roof it certainly stands out from the crowd. We offer two modular sizes, meaning we can join together and build larger structures. Hire one for a garden party or create a combination for a wedding reception, the choice is endless.