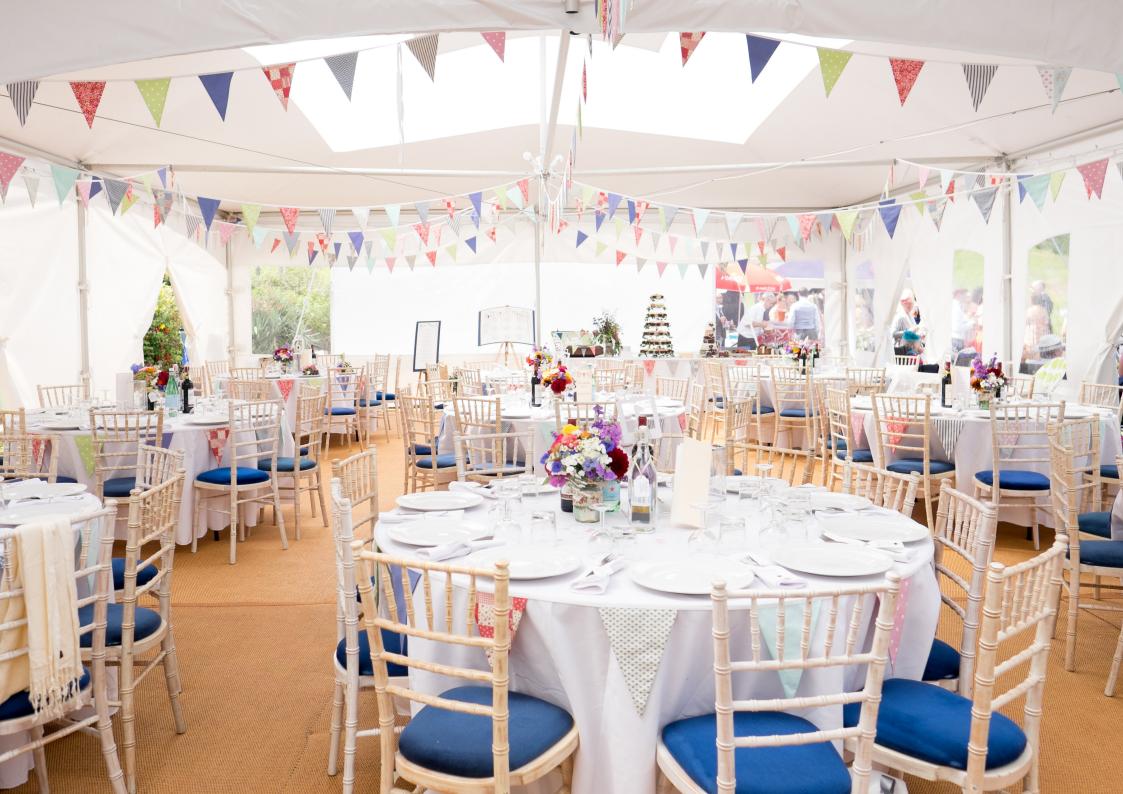

With its recognisable smooth peak, the Matrix is our only clear span marquee. Available in three sizes, the Matrix combines traditional tent design with modern innovation, creating an architecturally impressive, yet fully functional, structure system. Because of it's versatility, the Matrix is an ideal choice for a wide range of event applications. From entrance porches, to catering tents, market stalls or eye-catching hospitality, this type of marquee will impress whatever the event.