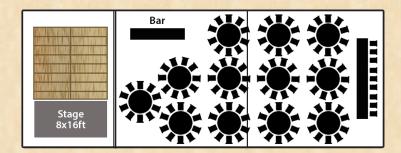

# 130 Seated: Wedding

- 120 guests on 5'6 round tables
- Head Table of 10
- 16x16ft Dance Floor
- 8x16ft Stage

This size marquee combines: 2x M30 + 1x M23 (30x80ft)

# 90 Seated: Party

- 90 guests on 5'6 round tables
- 16x16ft wooden dance floor ■ 8x16ft Stage
- Space for bar or buffet tables

This size marquee combines: 2x M30 (30x60ft)

### 50 Seated: Party

- 50 guests on 5'6 round tables
- Space for bar or buffet
- 8x16ft Stage & 12x16ft Dance Floor

This size marquee combines: 1x M20 + 1x M23 (20x50ft)

### 70 Seated: Party

- 70 guests on 5'6 round tables
- Space for bar or buffet ■ 8x16ft Stage & 12x16ft Dance Floor

This size marquee combines: 1x M23 + 1x M30 (30x50ft)