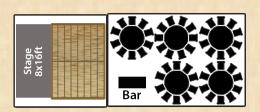

# 90 Seated: Party

- 90 guests on 5'6 round tables
- 16x16ft wooden dance floor ■ 8x16ft Stage
- Space for bar or buffet tables

This size marquee combines: 2x M30 (30x60ft)