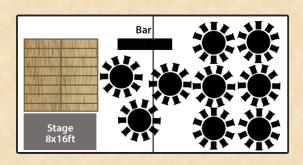

# 130 Seated: Wedding

- 120 guests on 5'6 round tables
- Head Table of 10
- 16x16ft Dance Floor
- 8x16ft Stage

This size marquee combines: 2x M30 + 1x M23 (30x80ft)