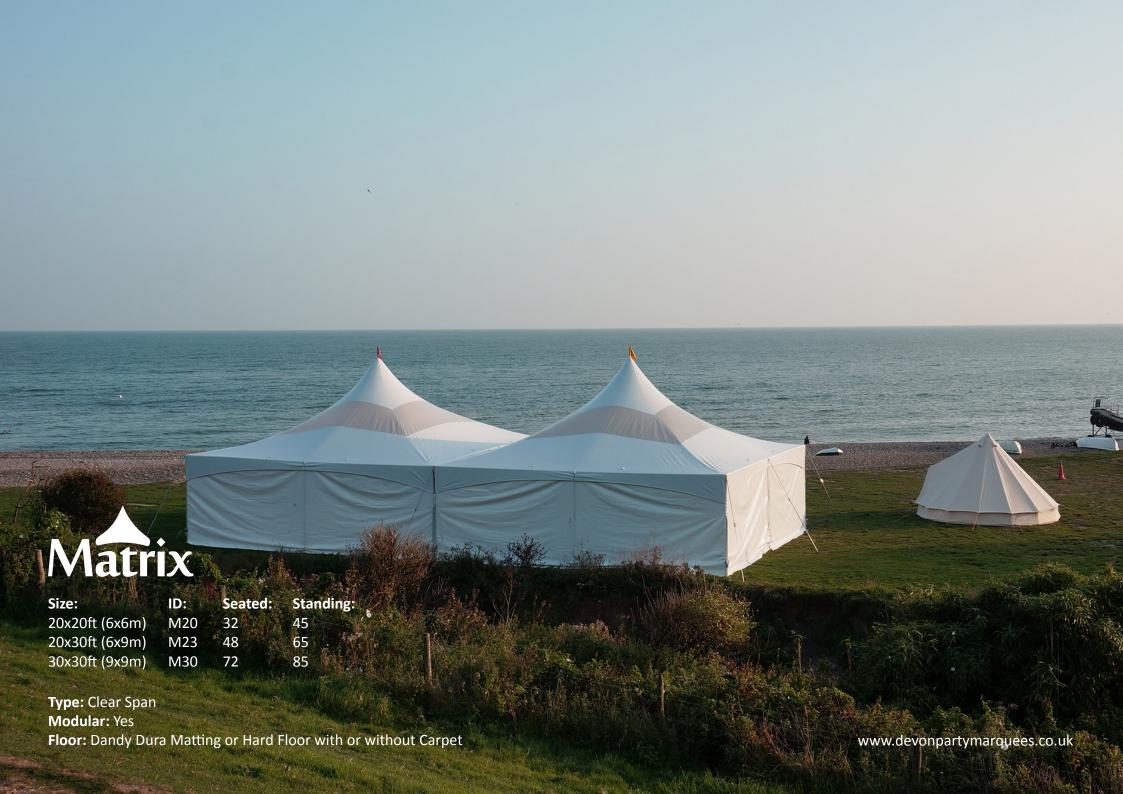

With its recognisable smooth peak, the Matrix is our only clear span marquee. Available in three sizes, the Matrix combines traditional tent design with modern innovation, creating an architecturally impressive, yet fully functional, structure system. Because of it's versatility, the Matrix is an ideal choice for a wide range of event applications. From entrance porches, to catering tents, market stalls or eye-catching hospitality, this type of marquee will impress whatever the event.