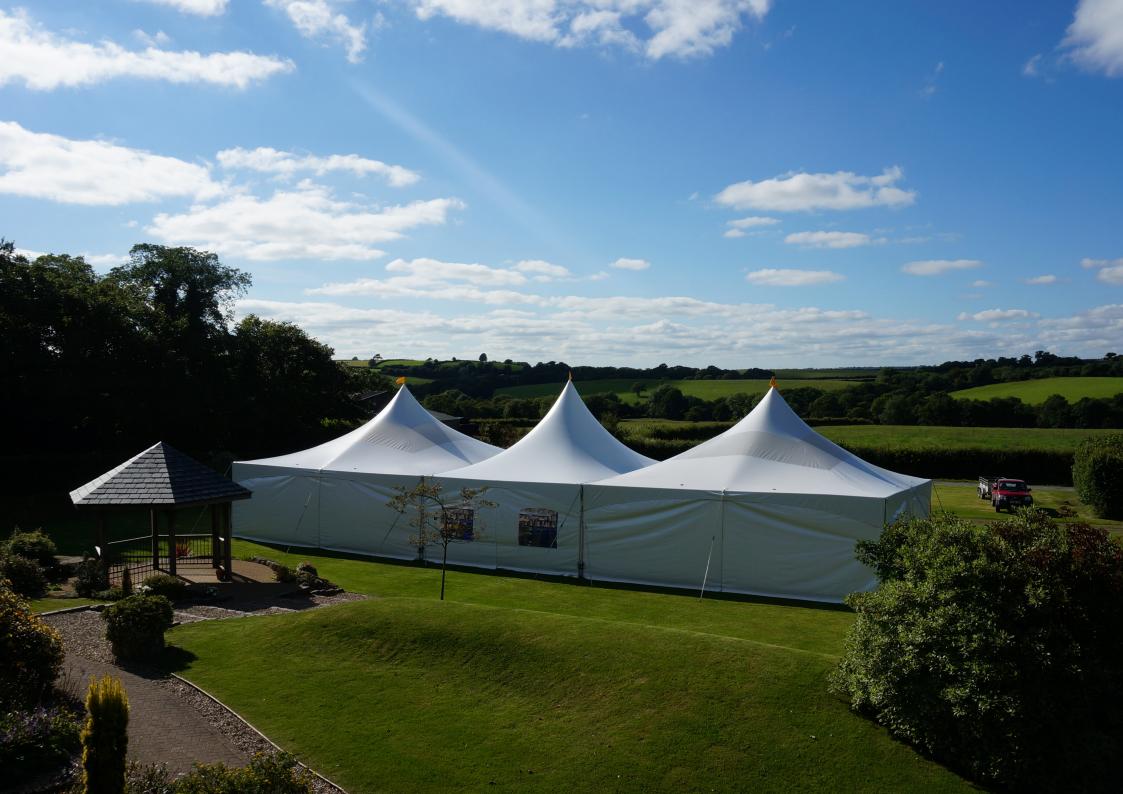

With its recognisable smooth peak, the Matrix is our only clear span marquee. Available in three sizes, the Matrix combines traditional tent design with modern innovation, creating an architecturally impressive, yet fully functional, structure system. Because of it's versatility, the Matrix is an ideal choice for a wide range of event applications. From entrance porches, to catering tents, market stalls or eye-catching hospitality, this type of marquee will impress whatever the event.