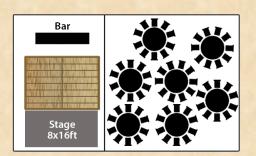

### 70 Seated: Party

- 70 guests on 5'6 round tables
- Space for bar or buffet ■ 8x16ft Stage & 12x16ft Dance Floor

This size marquee combines: 1x M23 + 1x M30 (30x50ft)