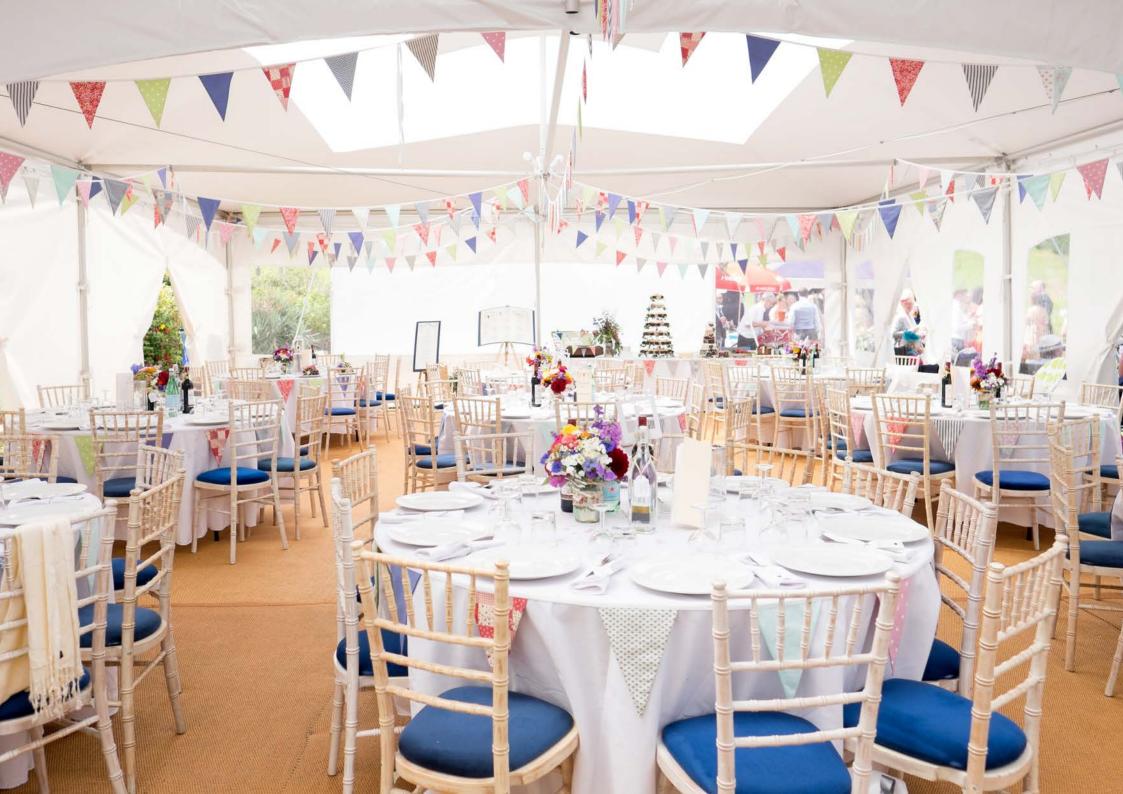

# 130 Seated: Wedding

- 120 guests on 5'6 round tables
- Head Table of 10
- 16x16ft Dance Floor
- 8x16ft Stage

This size marquee combines: 2x M30 + 1x M23 (30x80ft)

# 90 Seated: Party

- 90 guests on 5'6 round tables
- 16x16ft wooden dance floor ■ 8x16ft Stage
- Space for bar or buffet tables

This size marquee combines: 2x M30 (30x60ft)