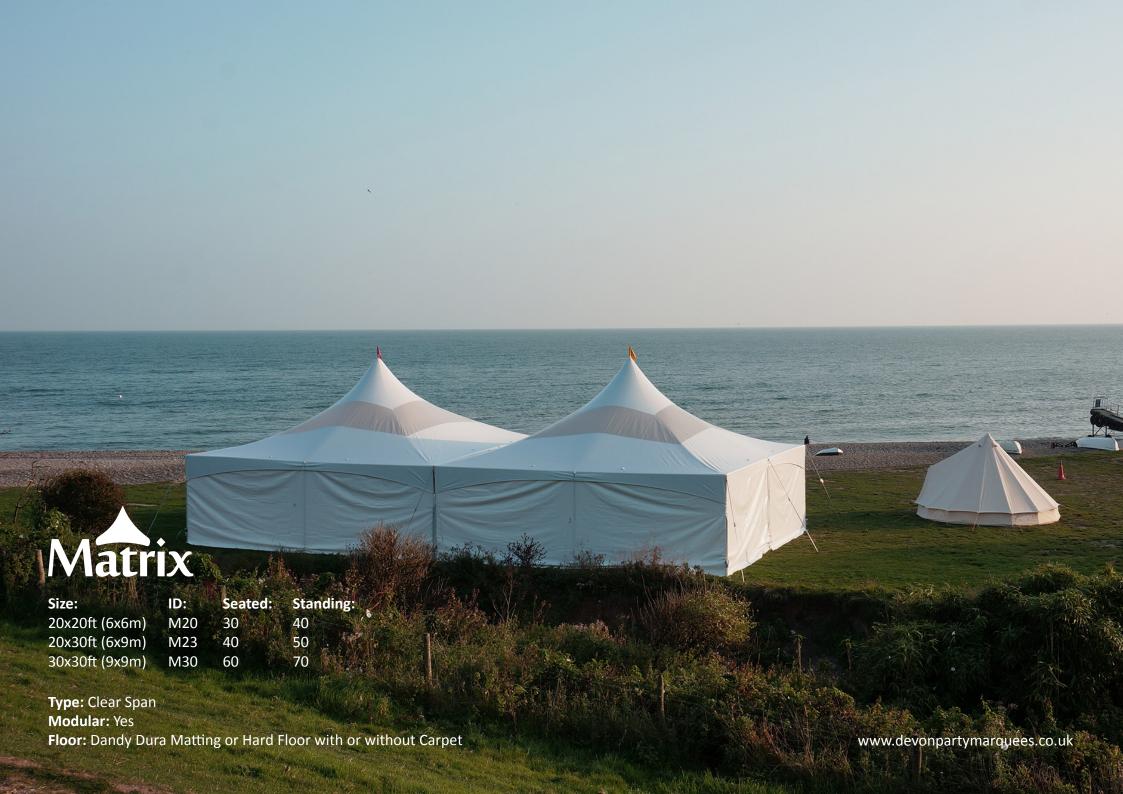

With its recognisable smooth peak, the **Matrix** is our only clear span marquee. Available in three sizes, the Matrix combines traditional tent design with modern innovation, creating an architecturally impressive, yet fully functional, structure system. Because of it's versatility, the Matrix is an ideal choice for a wide range of event applications. From entrance porches, to catering tents, market stalls or eye-catching hospitality, this type of marquee will impress whatever the event.