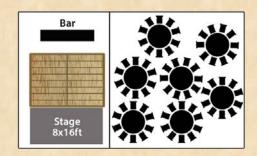

### 70 Seated: Party

- 70 guests on 5'6 round tables
- Space for bar or buffet ■ 8x16ft Stage & 12x16ft Dance Floor

This size marquee combines: 1x M23 + 1x M30 (30x50ft)