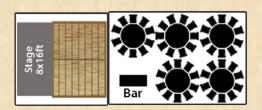

# 90 Seated: Party

- 90 guests on 5'6 round tables
- 16x16ft wooden dance floor ■ 8x16ft Stage
- Space for bar or buffet tables

This size marquee combines: 2x M30 (30x60ft)