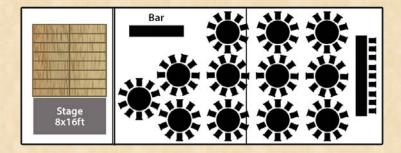

### 70 Seated: Party

- 70 guests on 5'6 round tables
- Space for bar or buffet ■ 8x16ft Stage & 12x16ft Dance Floor

This size marquee combines: 1x M23 + 1x M30 (30x50ft)