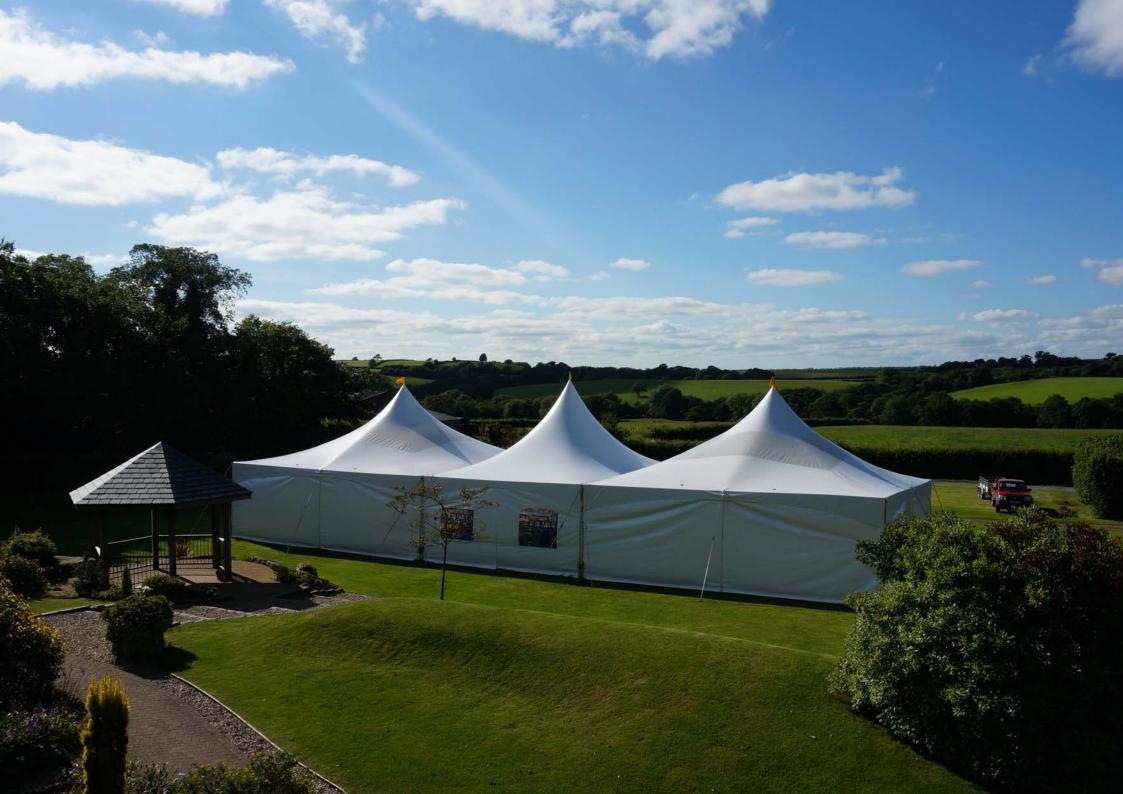

With its recognisable smooth peak, the **Matrix** is our only clear span marquee. Available in three sizes, the Matrix combines traditional tent design with modern innovation, creating an architecturally impressive, yet fully functional, structure system. Because of it's versatility, the Matrix is an ideal choice for a wide range of event applications. From entrance porches, to catering tents, market stalls or eye-catching hospitality, this type of marquee will impress whatever the event.