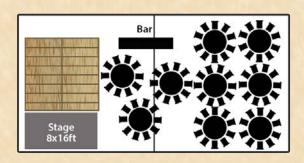

# 130 Seated: Wedding

- 120 guests on 5'6 round tables
- Head Table of 10
- 16x16ft Dance Floor
- 8x16ft Stage

This size marquee combines: 2x M30 + 1x M23 (30x80ft)